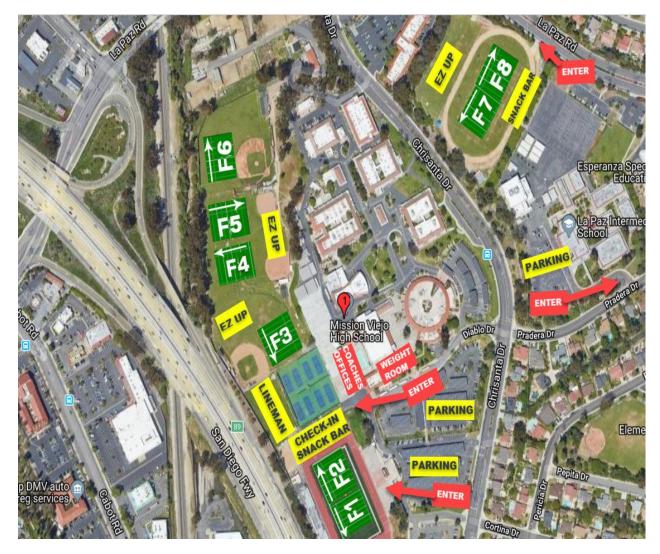

### **ONLINE MAP**

- Parking is \$5.00.
- There are several areas for teams to setup E-Z Ups. Please refer to the online map above.
- There will be two snack bars. A full snack bar will be located at the North-end of the MVHS Stadium and a satellite snack bar (snacks and drinks) will be provided at La Paz Intermediate School just across the street and up the hill on Pradera Drive from MVHS.
- No BBQ's allowed on or near the fields.
- Mission Parents & Boosters: Mission Football Spirit Wear will be on sale at discounted pricing.

#### Mission Viejo High School (Fields #1 - #6)

25025 Chrisanta Dr, Mission Viejo, CA 92691

#### La Paz Intermediate School (Fields #7 - #8)

25151 Pradera Dr, Mission Viejo, CA 92691