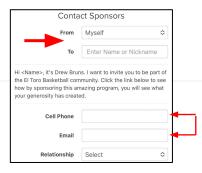

**Confirm Email & Follow Steps** 

Upload a headshot

Make sure that the picture includes you and no one else

**Invite 20 Sponsors** 

**Invite Sponsors** 

Click Yellow Invite Sponsors button to enter your contacts Do not include anyone under 21, Current Coaches, or Teachers

Go to App Store and Search for Blast Athletics. Download the App and sign in with your same information you just created the account with.

**Enter Contacts** 

Help your Athlete build their contact list with quality contacts