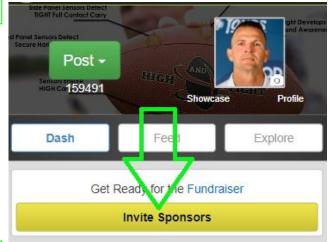

4

**Invite 20 or more Sponsors** 

6

**Enter Contacts** 

Enter name or nickname of person (Dad, Mom, Uncle Joe, etc.). Make sure you enter CELL PHONE # (leave email blank if you'd like or enter both- international has to be email)