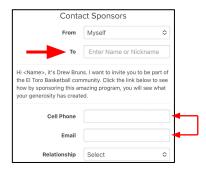

4

**Invite 20 or more Sponsors** 

6

**Enter Contacts** 

Enter name or nickname of person (Dad, Mom, Uncle Joe, etc.). Make sure you enter CELL PHONE # (leave email blank if you'd like or enter both- international has to be email)