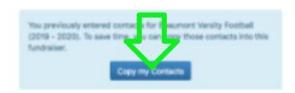

When RETURNERS click the Yellow Invite Sponsor button & see this Blue box above. Click on the Blue button that says 'COPY MY CONTACTS'. The contacts that donated last year will import. Make sure to enter more contacts if you do not have 20 or more.