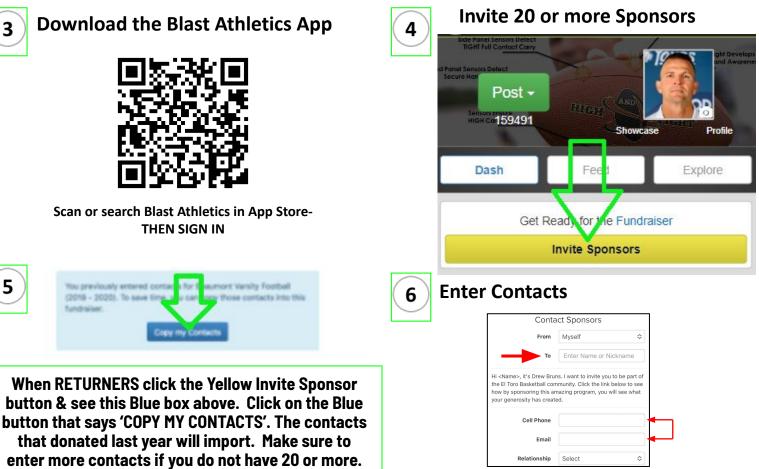

## **GROVES FB Blast Fundraiser Setup Returning & Program**

Athletes & Parents– Joining a new year. SAME BLAST ACCOUNT.

-NEW ATHLETES - Scan PROGRAM QR CODE and Create Blast Account.

Upload YOUR Profile Picture You and only you... no filter, etc..

-RETURNERS- You should already be imported by your Coaches. IF NOT on roster this year- SEARCH> Team> Join Team

Enter name or nickname of person (Dad, Mom, Uncle Joe, etc.). Make sure you enter CELL PHONE # (leave email blank if you'd like or enter both- international has to be email)