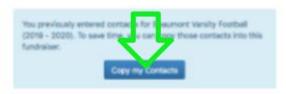

Scan or search Blast Athletics in App Store-THEN SIGN IN

When RETURNERS click the Yellow Invite Sponsor button & see this Blue box above. Click on the Blue button that says 'COPY MY CONTACTS'. The contacts that donated last year will import. Make sure to enter more contacts if you do not have 20 or more.