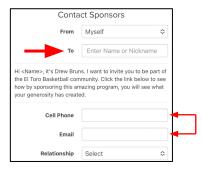

## **Enter Contacts**

Enter name or nickname of person (Dad, Mom, Uncle Joe, etc.). Make sure you enter CELL PHONE # (leave email blank if you'd like or enter both- international has to be email)