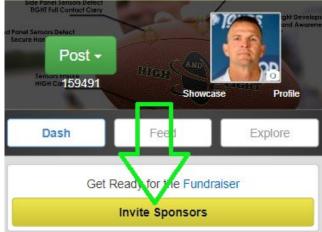

Scan or search Blast Athletics in App Store-THEN SIGN IN

When RETURNERS click the Yellow Invite Sponsor button & see this Blue box above. Click on the Blue button that says 'COPY MY CONTACTS'. The contacts that donated last year will import. Make sure to enter more contacts if you do not have 20 or more.

## Invite 20 or more Sponsors

6 En