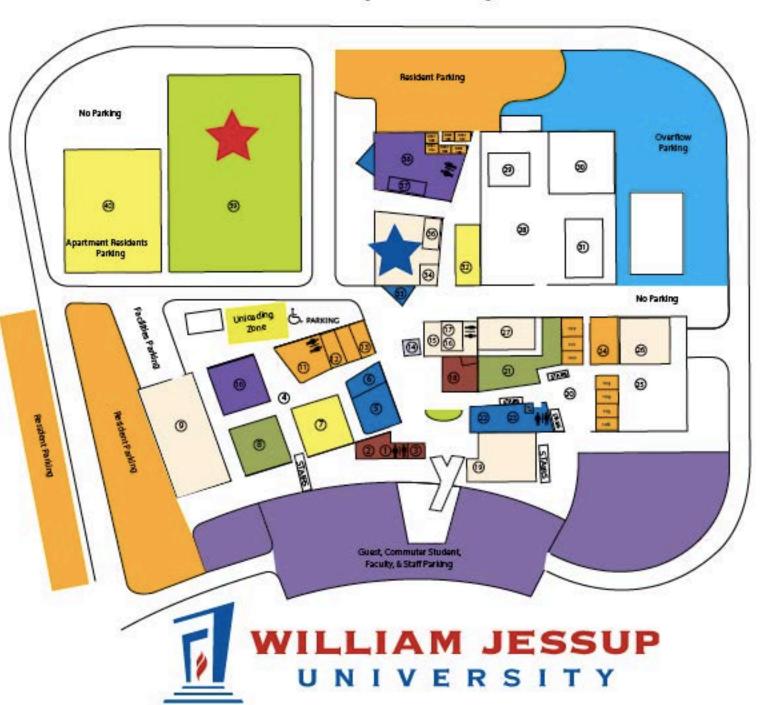

# Parking:

- A map of the school is attached
- Any parking that is not in a legal parking spot will be subject to a tow at the owner's expense
- No charge for parking