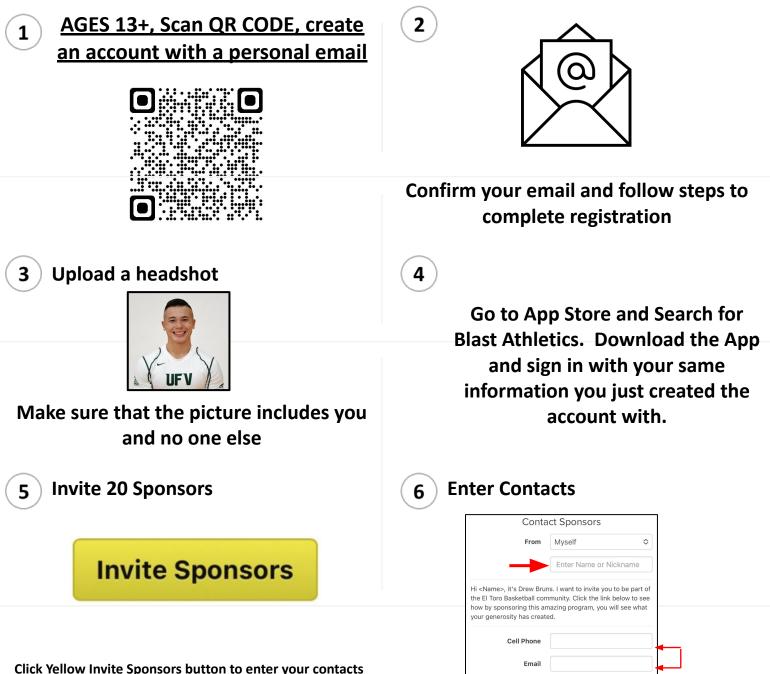

## **Fallbrook Wrestling Blast Account**

PARENTS: CREATE YOUR OWN ACCOUNT, THEN ADD YOUR ATH AT END!

Click Yellow Invite Sponsors button to enter your contacts Do not include anyone under 21, Current Coaches, or Teachers