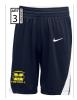

Nike Team Dry Showtime Full-Zip Hoodie - Men's Product #: F6770818

\$79.00

Nike Team Dry Showtime Full-Zip Hoodie - Women's Product #: F6763450

\$79.00

Nike Team National Shorts - Men's

Product #: F6825804