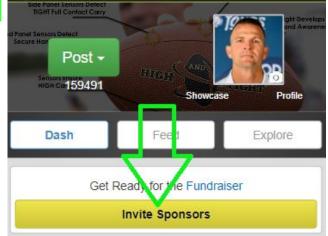

## **New & Returning WLW Girls BB Blast Fundraiser Setup**

Athletes & Parents-Joining a new year. SAME BLAST ACCOUNT.



Scan to Join this year's team. You may already be imported by your Coaches.







3

**Download the Blast Athletics App** 



Scan or search Blast Athletics in App Store-THEN SIGN IN





When you click the Yellow Invite Sponsor button & see this Blue box above. Click on the Blue button that says 'COPY MY CONTACTS'. The contacts that donated last year will import. Make sure to enter more contacts if you do not have 20 or more.

4

## **Invite 20 or more Sponsors**



6

## Enter Contacts



Enter name or nickname of person (Dad, Mom, Uncle Joe, etc.). Make sure you enter CELL PHONE # (leave email blank if you'd like or enter both- international has to be email)

## **Additional Information**

- Reminder- Each Athlete and Coach will need their own account with their own name, email and phone number (ONCE)
- Blast Athletics is used for schedules, communication, photos, videos, messaging, and more
- Athletes, Parents, and Coaches can be on Multiple Teams and Programs with their one account- just JOIN the others.

<u>IMPORTANT</u>: No contact information is shared, sold or used for any other purposes by Blast Athletics other than this fundraiser. Contacts will receive one immediate donation request and 3-4 reminders via text or email.



For questions, p