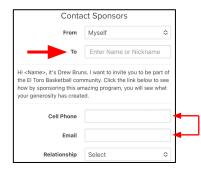

## Enter Contacts

Enter name or nickname of person (Dad, Mom, Uncle Joe, etc.). Make sure you enter CELL PHONE # (leave email blank if you'd like or enter both- international has to be email)