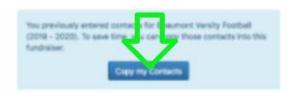

Scan or search Blast Athletics in App Store-THEN SIGN IN

When you click the Yellow Invite Sponsor button & see this Blue box above. Click on the Blue button that says 'COPY MY CONTACTS'. The contacts that donated last year will import. Make sure to enter more contacts if you do not have 20 or more.