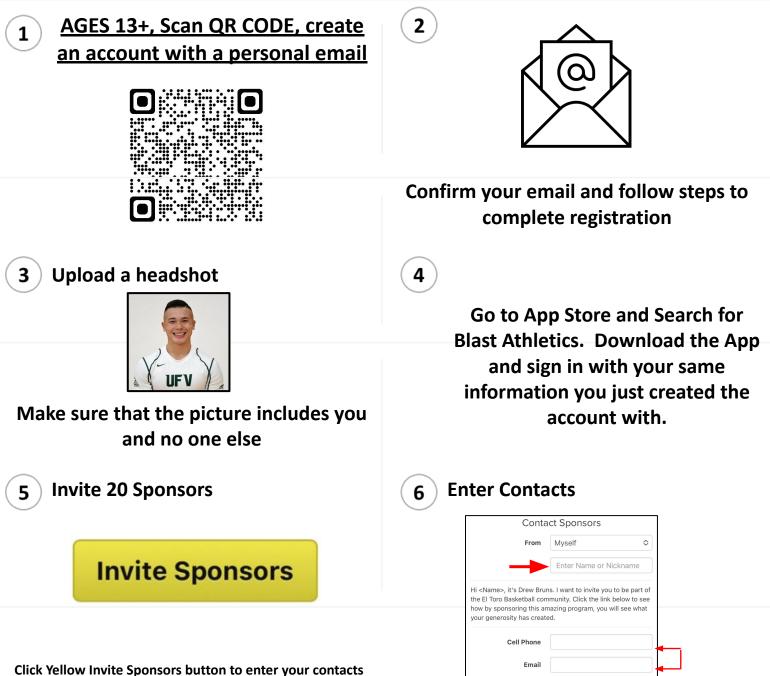

## **Goddard Wrestling Blast Account**

**PARENTS:** CREATE YOUR OWN ACCOUNT, THEN ADD YOUR ATH AT END!

Click Yellow Invite Sponsors button to enter your contacts Do not include anyone under 21, Current Coaches, or Teachers