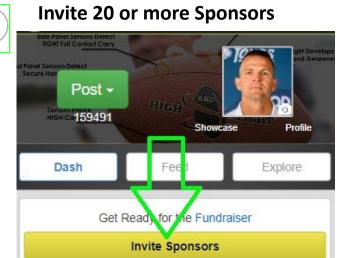

-RETURNERS with BLAST ACCOUNT- You should already be imported by your Coaches.

IF NOT on roster this year-OPEN BLAST APP CLICK GREEN TRIANGLE (lower mid). SEARCH SCHOOL > CLICK JOIN A TEAM

3

Download the Blast Athletics App

Scan or search Blast Athletics in App Store-THEN SIGN IN

When RETURNERS click the Yellow Invite Sponsor button & see this Blue box above. Click on the Blue button that says 'COPY MY CONTACTS'. The contacts that donated last year will import. Make sure to enter more contacts if you do not have 20 or more.