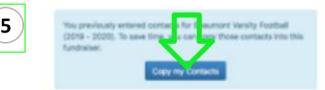

Scan or search Blast Athletics in App Store-THEN SIGN IN

When RETURNERS click the Yellow Invite Sponsor button & see this Blue box above. Click on the Blue button that says 'COPY MY CONTACTS'. The contacts that donated last year will import. Make sure to enter more contacts if you do not have 20 or more.