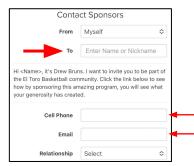

## 6 Enter Contacts

Enter name or nickname of person (Dad, Mom, Uncle Joe, etc.). Make sure you enter CELL PHONE # (leave email blank if you'd like or enter both- international has to be email)

**IMPORTANT:** No contact information is snarea, sola or used for any other purposes by Blast Athletics other than this fundraiser. Contacts will receive one immediate donation request and 3-4 reminders via text or email.