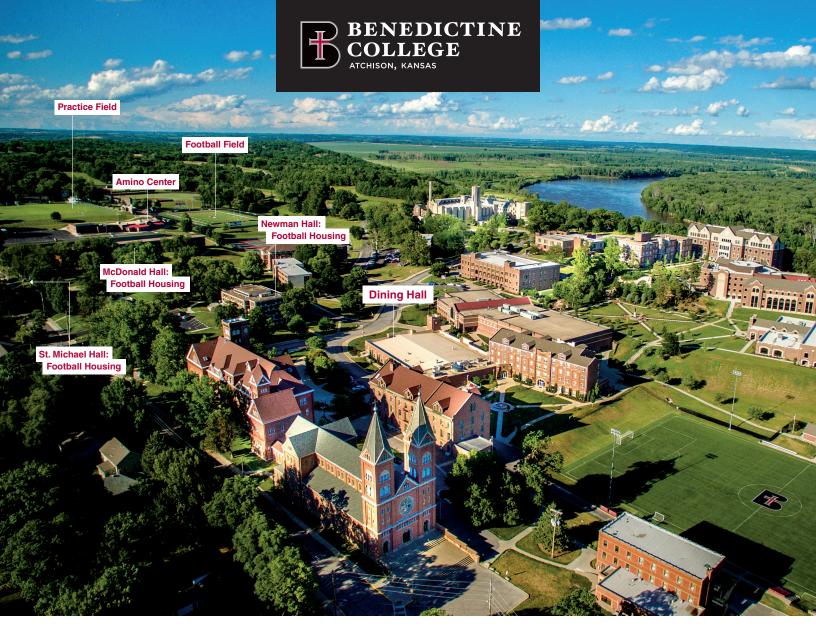

### O'MALLEY FIELD AND **LARRY WILCOX STADIUM**

- The FieldTurf<sup>™</sup> field was renamed O'Malley Field during the 2012 season in recognition of the years of support by the O'Malley family to Raven football and Benedictine College.
- New chair-back seats were installed in spring 2018 as the Athletic Department continues to upgrade the fan experience. The stadium not only offers Raven fans a great view of the game from every seat, it also delivers a breathtaking view of St. Benedict's Abbey, located on the southeast side of the field.

### **AMINO CENTER**

- The facility houses the coaches' offices, the Ravens football locker room, and an outstanding weight room.
- Two large meeting spaces for players
- Features the Hall of Honor for the program with a large display case and pictures of the Ravens HAAC Defensive and Offensive Players of the Year. Various pictures of the history of the program, including a picture of former Raven and NAIA Hall of Famer, Jamie Mueller from his time with the Buffalo Bills are located in the hallwav.