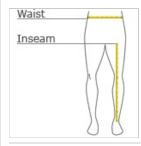

#### **HOW TO MEASURE**

#### WAIST

Measure around the smallest part of the natural waist.

## INSEAM

Measure a similar style pant that fits well and is the desired length. Measure from the crotch seam to the hem.