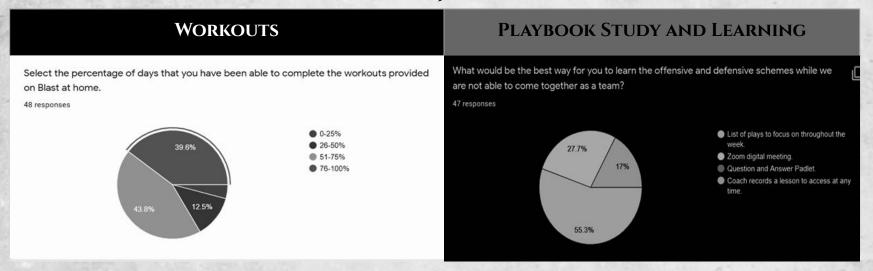

# PREPARING FOR FOOTBALL

- Increase Strength & Conditioning
  - COMPLETE DAILY WORKOUTS
  - WORKOUTS POSTED ON BLAST
  - STAY AWAY FROM GROUPS OF 10 OR MORE
- STUDY PLAYBOOKS
  - FOLLOW THE INSTALLATIONS POSTED ON BLAST EACH WEEK
  - STUDY THE PLAYBOOK INSTALLATIONS DAILY
  - SELECT A POSITION AND FOCUS ON THE ROLES AND ASSIGNMENTS (BE REALISTIC)
- > FILM STUDY
  - FILM FROM MURRIETA MESA IS LOADED ONTO HUDL
  - GET TO KNOW YOUR OPPONENT'S PERSONNEL AND SCHEMES