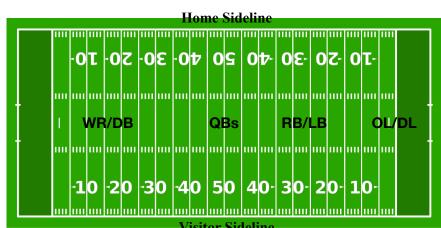

## **THS Football Activity Plan**

- Players will enter through the east gates on the visitor side for questionnaire and will exit through the west gates on the visitor side for pick up.
- Groups of 12 (1 Position Coach & 12 players)
- All players must maintain 6 feet distance
- Each group will do position specific conditioning drills.
- Players must bring own mask, water, towel, cleats, and gloves
- Each group will have a designated area on the field.
  - OL/DL West End Zone (5 Yard line back of end zone) (Bags West End zone)
  - RB/LB West Red Zone (35 yard line 10 Yard line) (Bags Visitor Sideline)
  - QBs Middle Field (North 40 yard line South 40 Yard line) (Bags Home Sideline)
  - WR/DB East Red Zone/ End zone (35 yard back of end zone) (Bags East End zone)