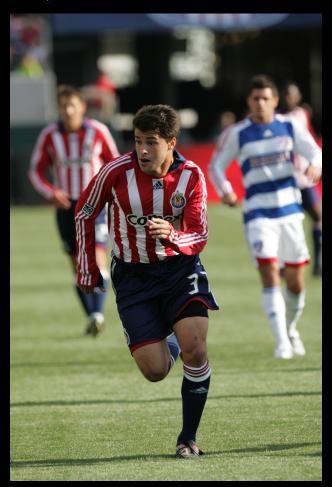

**STRENGTH** 

**COMMUNITY** 

Kraig Chiles with MLS' Chivas USA, former Poway Vaquero Star and SDSU Graduate