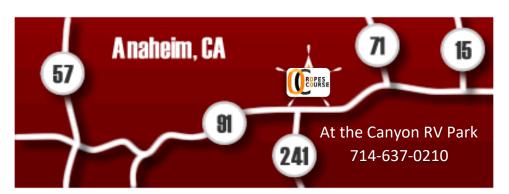

# Driving and Parking Directions for OC Ropes Course, Located in Canyon RV Park WHEN ARRIVING:

- ❖ Please park in the right lane, next to the gate, and check in with the park office.
- ❖ Don't block the gate.
- ❖ Please carpool. Don't use the 91 express lanes, you won't be able to exit in time.

#### **Driving Directions:**

Note that the front gate entrance is located on Gypsum Canyon Road not Santa Ana Canyon Road.

FROM THE WEST (LA), traveling eastbound on the 91:

Exit at exit 41, Gypsum Canyon Road.

Left on Gypsum at the bottom of the on ramp.

Pass under the freeway and turn left at the first signal.

FROM THE EAST (Riverside), traveling west bound on the 91:

Exit at exit 41A, Gypsum Canyon Road

At the bottom of the off ramp, continue straight through the signal.

# Please Be on Time

The front gate is located at: Canyon RV Park on Gypsum Canyon Road Anaheim, CA 92808