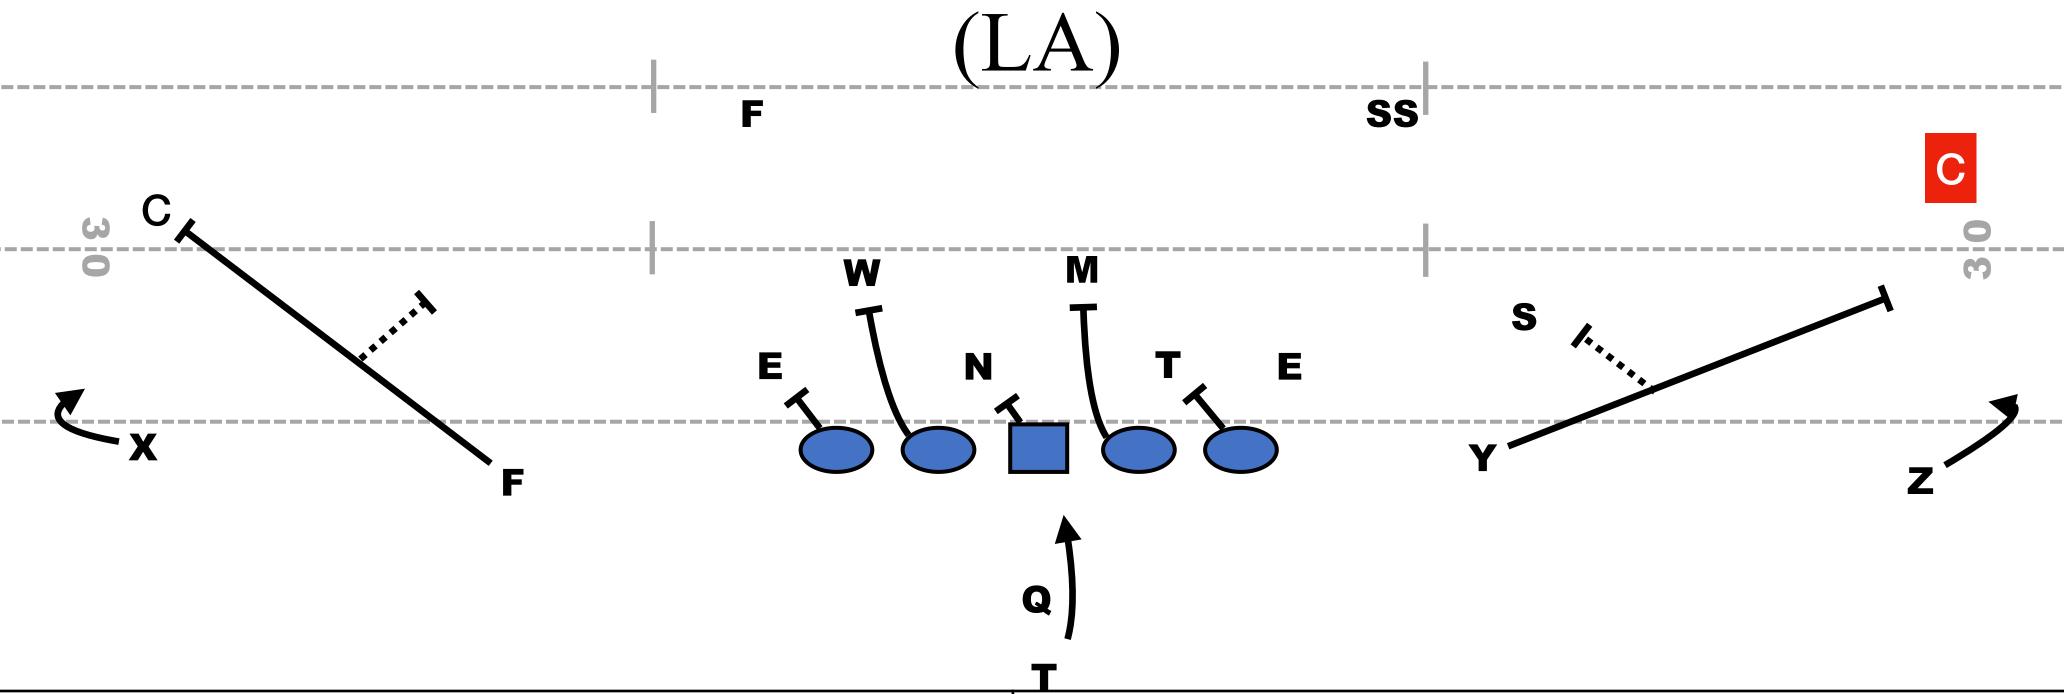

|                     | ASSIGNMENT |  |
|----|-------------------------------------------------------|---------------------|------------|--|
| X  | Shallow (UNDER)                                       | LT                  | Rip/Liz    |  |
| F  | 10 Yd Post                                            | LG                  | Rip/Liz    |  |
| Z  | 10 Yd Bench                                           | С                   | Rip/Liz    |  |
| Υ  | Shallow (OVER)                                        | RG                  | Rip/Liz    |  |
| Т  | Rip/Liz Protection (Swing)                            | RT                  | Rip/Liz    |  |
| QB | Read Corners: Corners pressed - Look F Wheel, Corners | ered off - Look Mes | h          |  |

### Runs - RPOs

#### 1 Split Rt Iowa Cold Key 1



|    | ASSIGNMENT                                              |     | ASSIGNMENT               |  |
|----|---------------------------------------------------------|-----|--------------------------|--|
| X  | Key 1                                                   | LT  | Iowa Cold                |  |
| F  | Key 1 - MDM                                             | LG  | Iowa Cold                |  |
| Z  | Key 1                                                   | С   | Iowa Cold                |  |
| Υ  | Key 1 - MDM                                             | RG  | lowa Cold                |  |
| Т  | Iowa Cold                                               | RT  | Iowa Cold                |  |
| QB | Pre Snap Read: Key 1(Look for Mismatch) Post Snap Read: | End | man(Crash-Keep/Sit-G