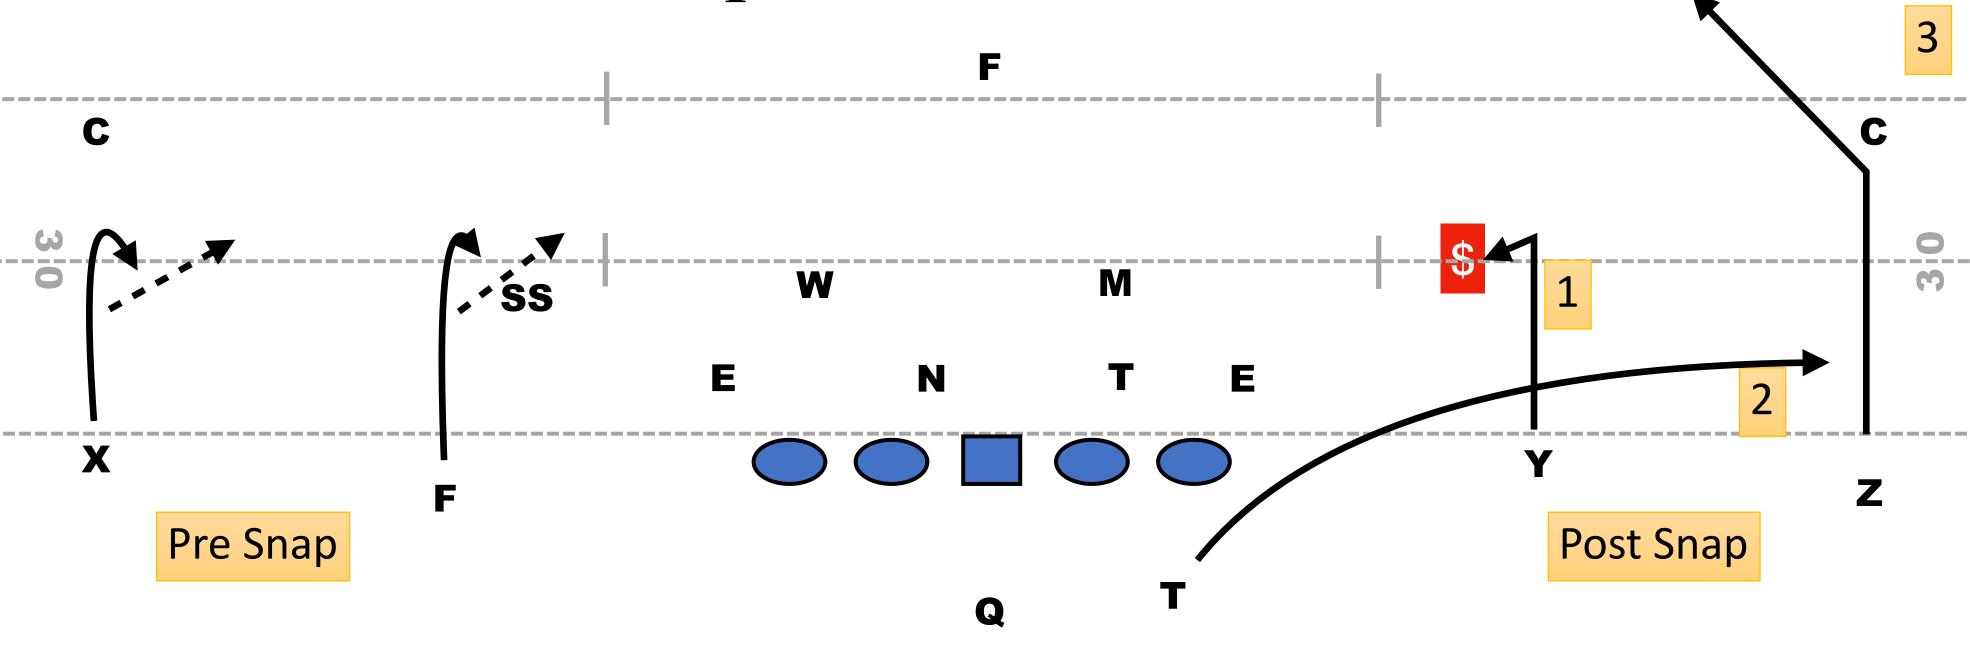

#### 2 Split Rt 95 Post Hot

|    | ASSIGNMENT                                                                                                                     |    | ASSIGNMENT |  |
|----|--------------------------------------------------------------------------------------------------------------------------------|----|------------|--|
| X  | Hitch vs Off Coverage / Slant vs Press                                                                                         | LT | ACE        |  |
| F  | Hitch vs Off Coverage / Slant vs Press                                                                                         | LG | ACE        |  |
| Z  | 95 - Outside Release Vert                                                                                                      | С  | ACE        |  |
| Υ  | 95 - 5 Yd Stick                                                                                                                | RG | ACE        |  |
| Т  | 95 - Free Release Flat (Cheetah)                                                                                               | RT | ACE        |  |
| QB | Pre Snap: Find Grass, Take Grass.  B Look Post Vs 1 High Read Stick Defender: Plays Flat, Throw Stick. Plays Stick, Throw Flat |    |            |  |