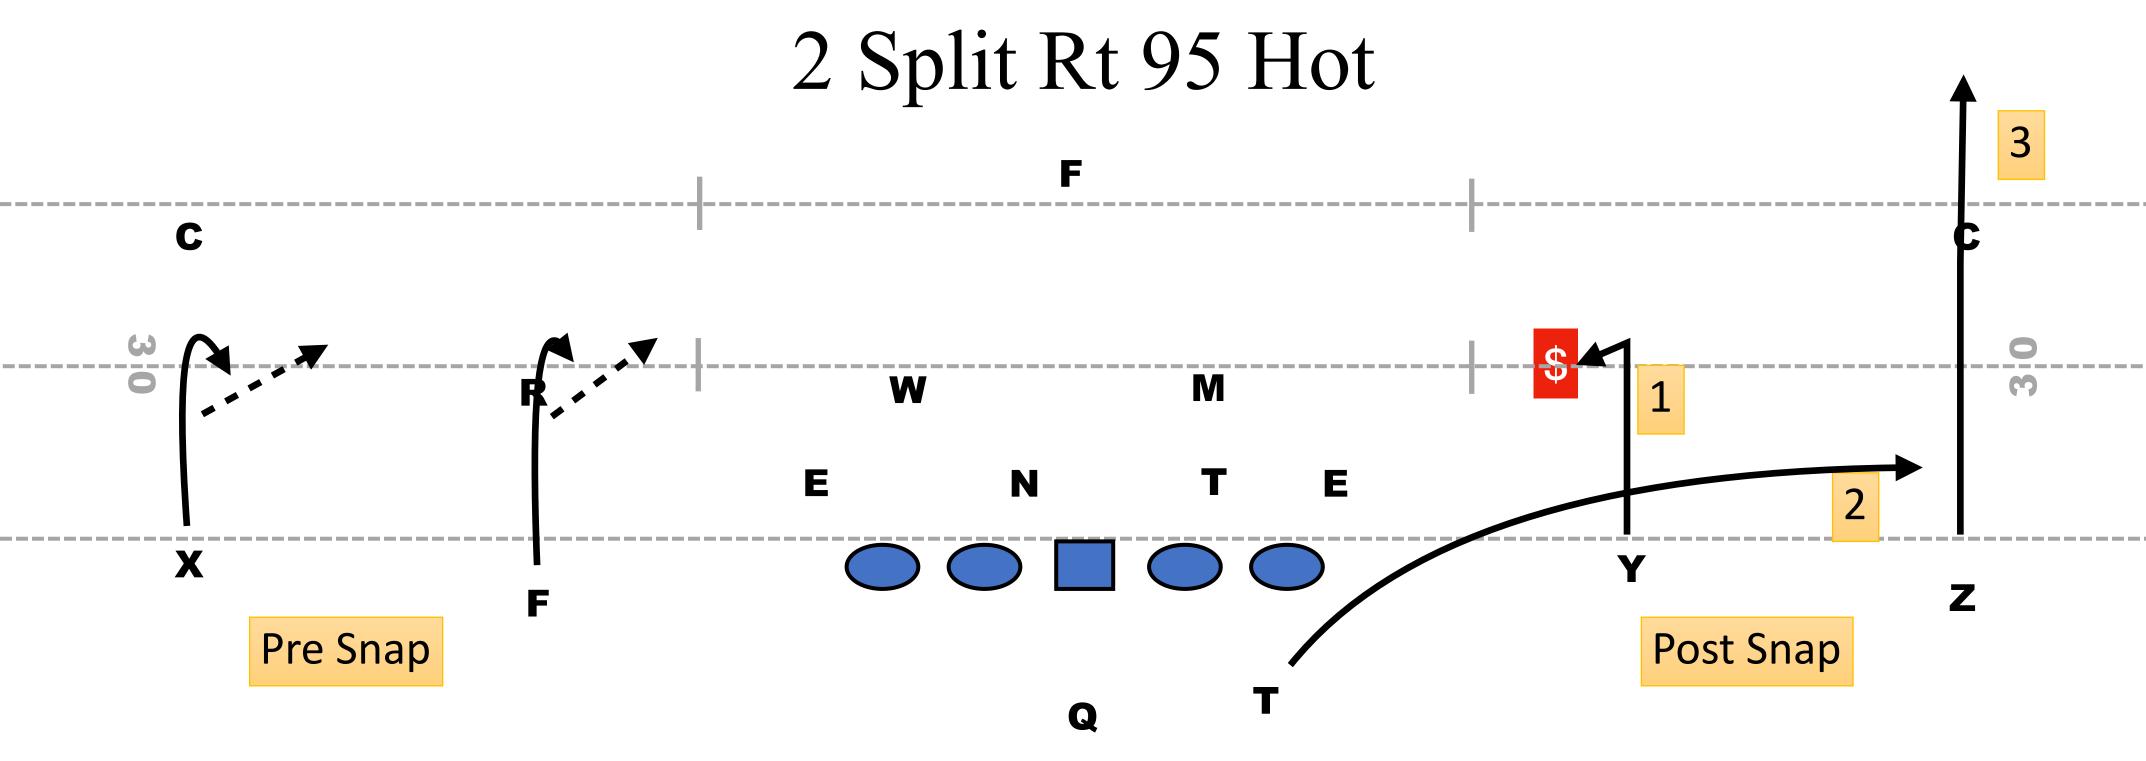

|    | ASSIGNMENT                                                                                                 |    | ASSIGNMENT |  |
|----|------------------------------------------------------------------------------------------------------------|----|------------|--|
| X  | Hitch vs Off Coverage / Slant vs Press                                                                     | LT | ACE        |  |
| F  | Hitch vs Off Coverage / Slant vs Press                                                                     | LG | ACE        |  |
| Z  | 95 - Outside Release Vert                                                                                  | С  | ACE        |  |
| Υ  | 95 - 5 Yd Stick                                                                                            | RG | ACE        |  |
| Т  | 95 - Free Release Flat (Cheetah)                                                                           | RT | ACE        |  |
| QB | Pre Snap: Find Grass, Take Grass.<br>Read Stick Defender: Plays Flat, Throw Stick. Plays Stick, Throw Flat |    |            |  |