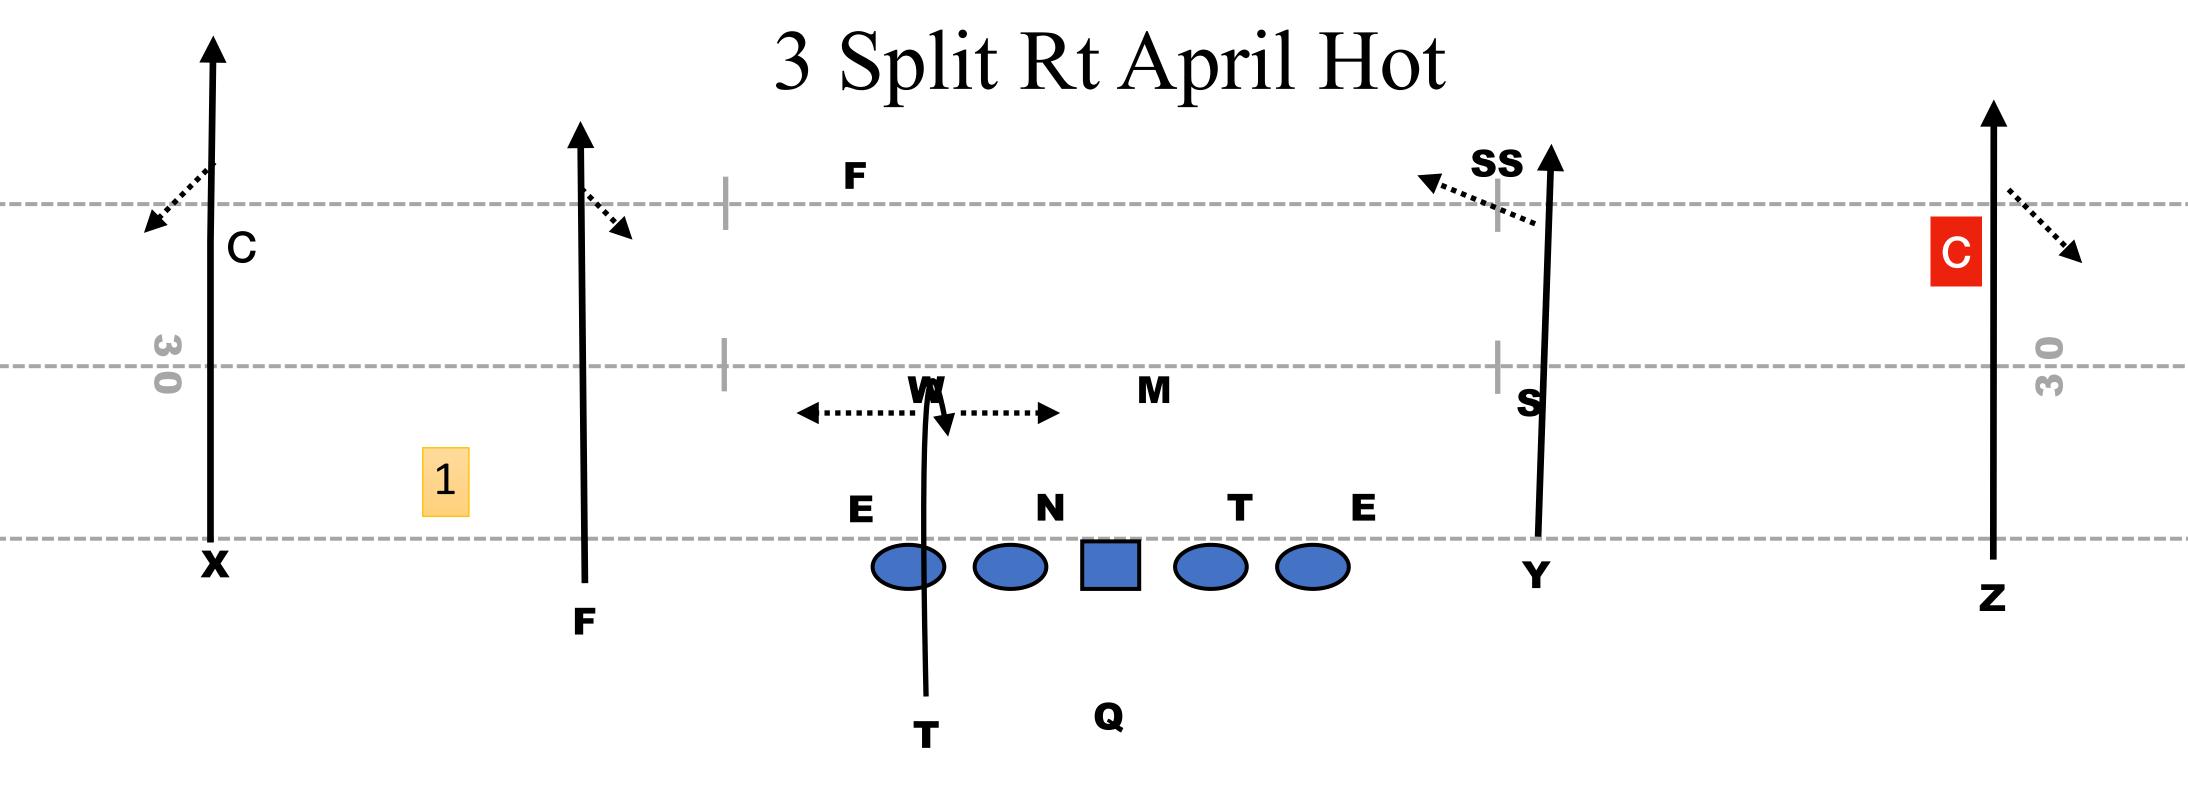

|    | ASSIGNMENT                                              |            | ASSIGNMENT |
|----|---------------------------------------------------------|------------|------------|
| X  | May - Outside Vert                                      | LT         | Rip/Liz    |
| F  | May - 10yd Bench vs 2High / 5yd Out vs Man              | LG         | Rip/Liz    |
| Z  | May - 10yd Post                                         | С          | Rip/Liz    |
| Υ  | May - 10yd Climb                                        | RG         | Rip/Liz    |
| Т  | Rip/Liz Protection (Swing)                              | RT         | Rip/Liz    |
| QB | Vs man(Vert/Climb/Post) vs 2 High (Bench/Climb/Post) Ho | ot - Swing |            |

|    | ASSIGNMENT                                              |           | ASSIGNMENT |  |
|----|---------------------------------------------------------|-----------|------------|--|
| X  | May - Outside Vert                                      | LT        | Rip/Liz    |  |
| F  | May - 10yd Bench vs 2High / 5yd Out vs Man              | LG        | Rip/Liz    |  |
| Z  | May - 10yd Post                                         | С         | Rip/Liz    |  |
| Y  | May - 10yd Climb                                        | RG        | Rip/Liz    |  |
| Т  | Rip/Liz Protection (Swing)                              | RT        | Rip/Liz    |  |
| QB | Vs man(Vert/Climb/Post) vs 2 High (Bench/Climb/Post) Ho | t - Swing |            |  |