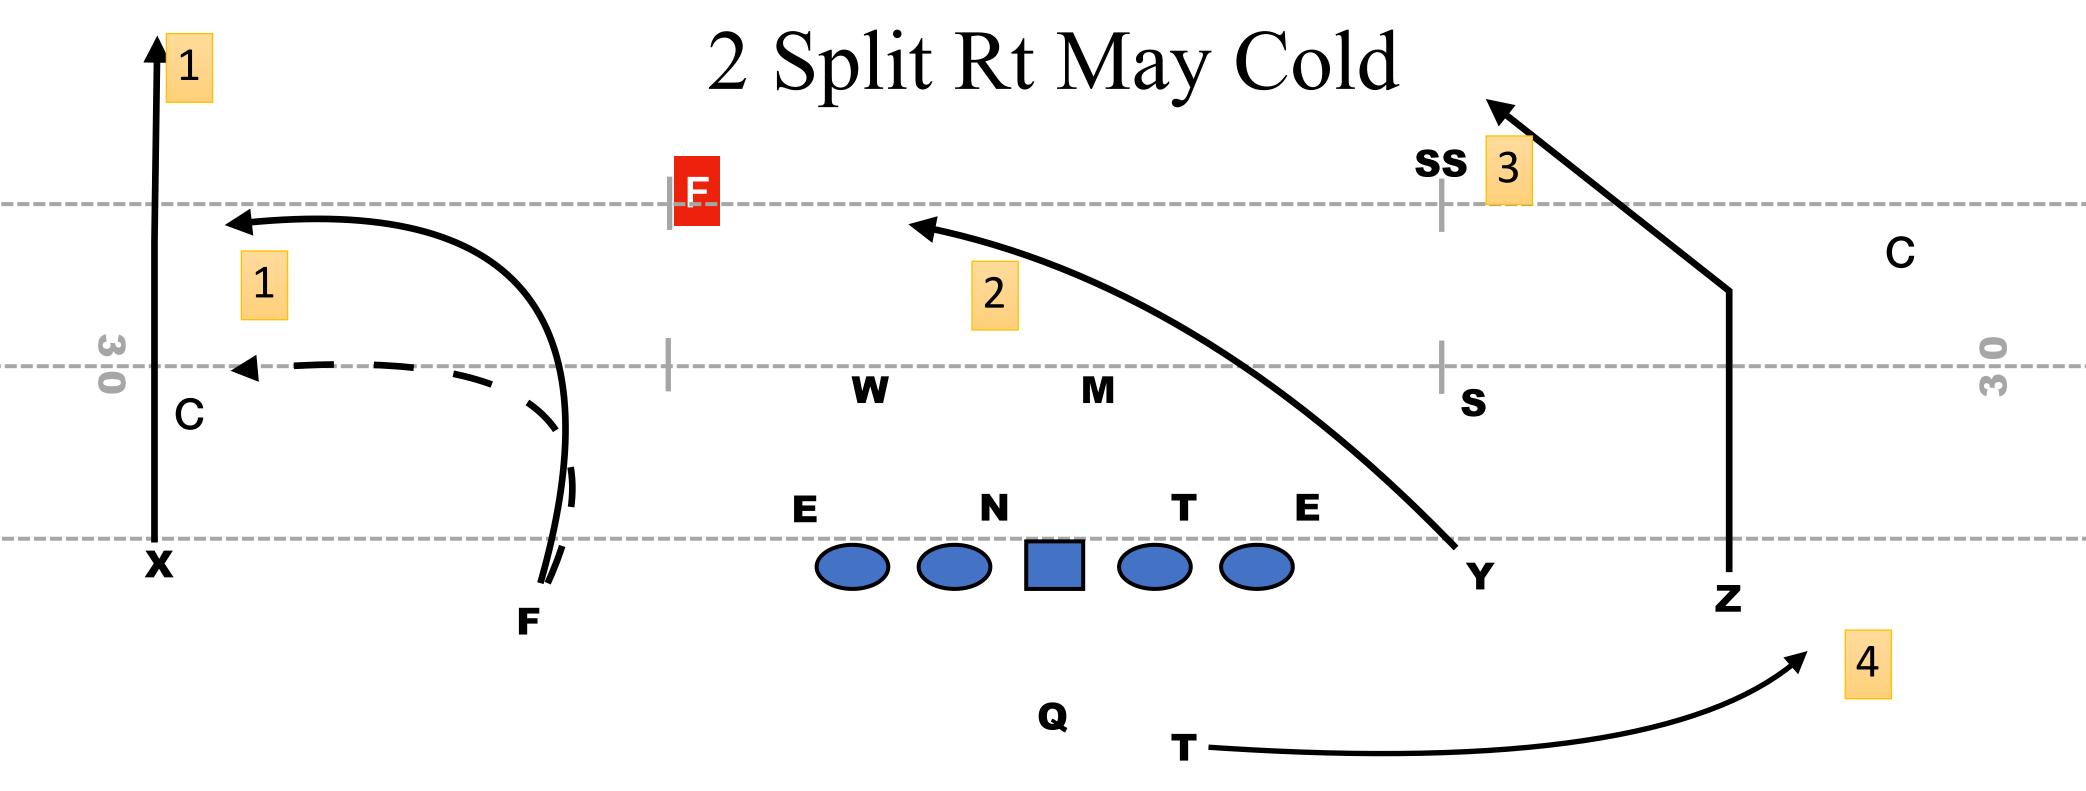

#### 2 Split Rt 95 Post Hot

|    | ASSIGNMENT                                                                                                                     |    | ASSIGNMENT |  |
|----|--------------------------------------------------------------------------------------------------------------------------------|----|------------|--|
| X  | Hitch vs Off Coverage / Slant vs Press                                                                                         | LT | ACE        |  |
| F  | Hitch vs Off Coverage / Slant vs Press                                                                                         | LG | ACE        |  |
| Z  | 95 - Outside Release Vert                                                                                                      | С  | ACE        |  |
| Υ  | 95 - 5 Yd Stick                                                                                                                | RG | ACE        |  |
| Т  | 95 - Free Release Flat (Cheetah)                                                                                               | RT | ACE        |  |
| QB | Pre Snap: Find Grass, Take Grass.  B Look Post Vs 1 High Read Stick Defender: Plays Flat, Throw Stick. Plays Stick, Throw Flat |    |            |  |