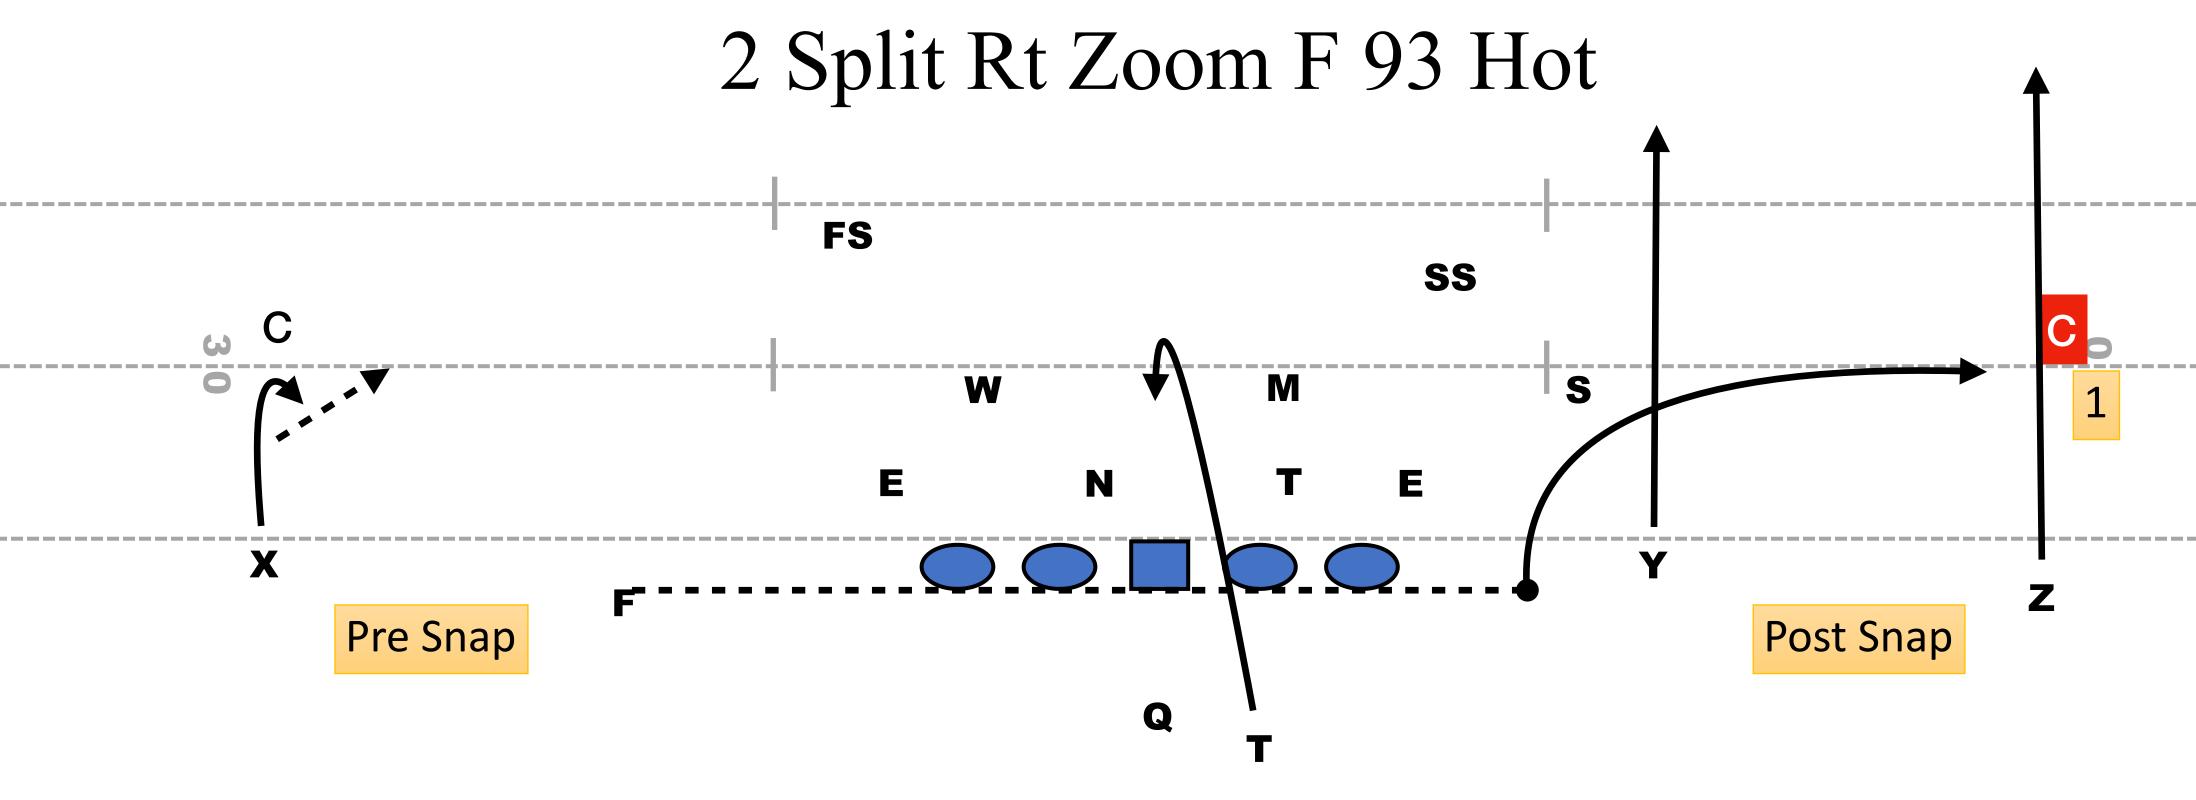

|    | ASSIGNMENT                                                                                                 |    | ASSIGNMENT |  |
|----|------------------------------------------------------------------------------------------------------------|----|------------|--|
| X  | Hitch vs Off Coverage / Slant vs Press                                                                     | LT | Rip/Liz    |  |
| F  | Zoom - 93 - 5yd Outie                                                                                      | LG | Rip/Liz    |  |
| Z  | 93 - Outside Release Vert                                                                                  | С  | Rip/Liz    |  |
| Υ  | 93 - Outside Release Vert                                                                                  | RG | Rip/Liz    |  |
| Т  | Rip/Liz Check Down                                                                                         | RT | Rip/Liz    |  |
| QB | Pre Snap: Find Grass, Take Grass. Read Corner Leverage: Man leverage, look Outie. Zone leverage, look Vert |    |            |  |