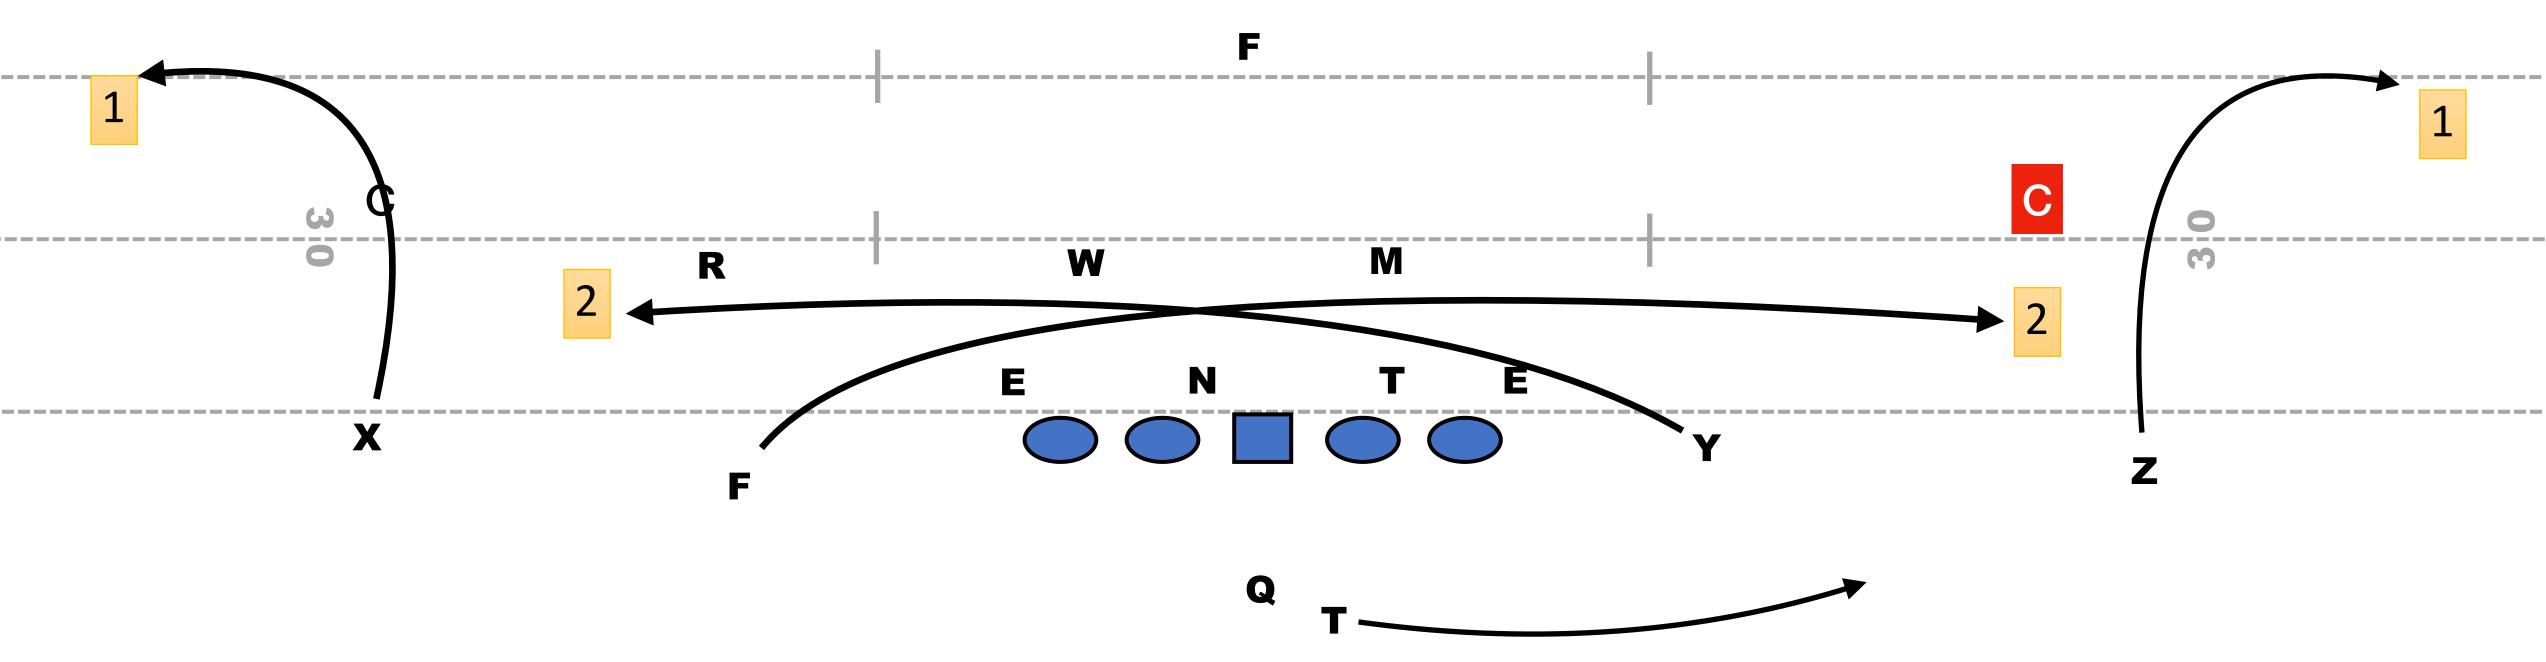

## Quicks & Snags

|    | ASSIGNMENT                                                                               |                    | ASSIGNMENT                                |
|----|------------------------------------------------------------------------------------------|--------------------|-------------------------------------------|
| X  | Hitch vs Off Coverage / Slant vs Press                                                   | LT                 | Rip/Liz                                   |
| F  | Hitch vs Off Coverage / Slant vs Press                                                   | LG                 | Rip/Liz                                   |
| Z  | 90 - 5 Yd Hitch Converter                                                                | С                  | Rip/Liz                                   |
| Y  | 90 - Outside Release Vert                                                                | RG                 | Rip/Liz                                   |
| Т  | Rip/Liz Check Down                                                                       | RT                 | Rip/Liz                                   |
| QB | Pre Snap: Find Grass, Take Grass. Post Snap: (Read Corner) Off Coverage bail, throw Hitc | h. Off coverage Si | t, throw Vert. Press coverage, throw vert |