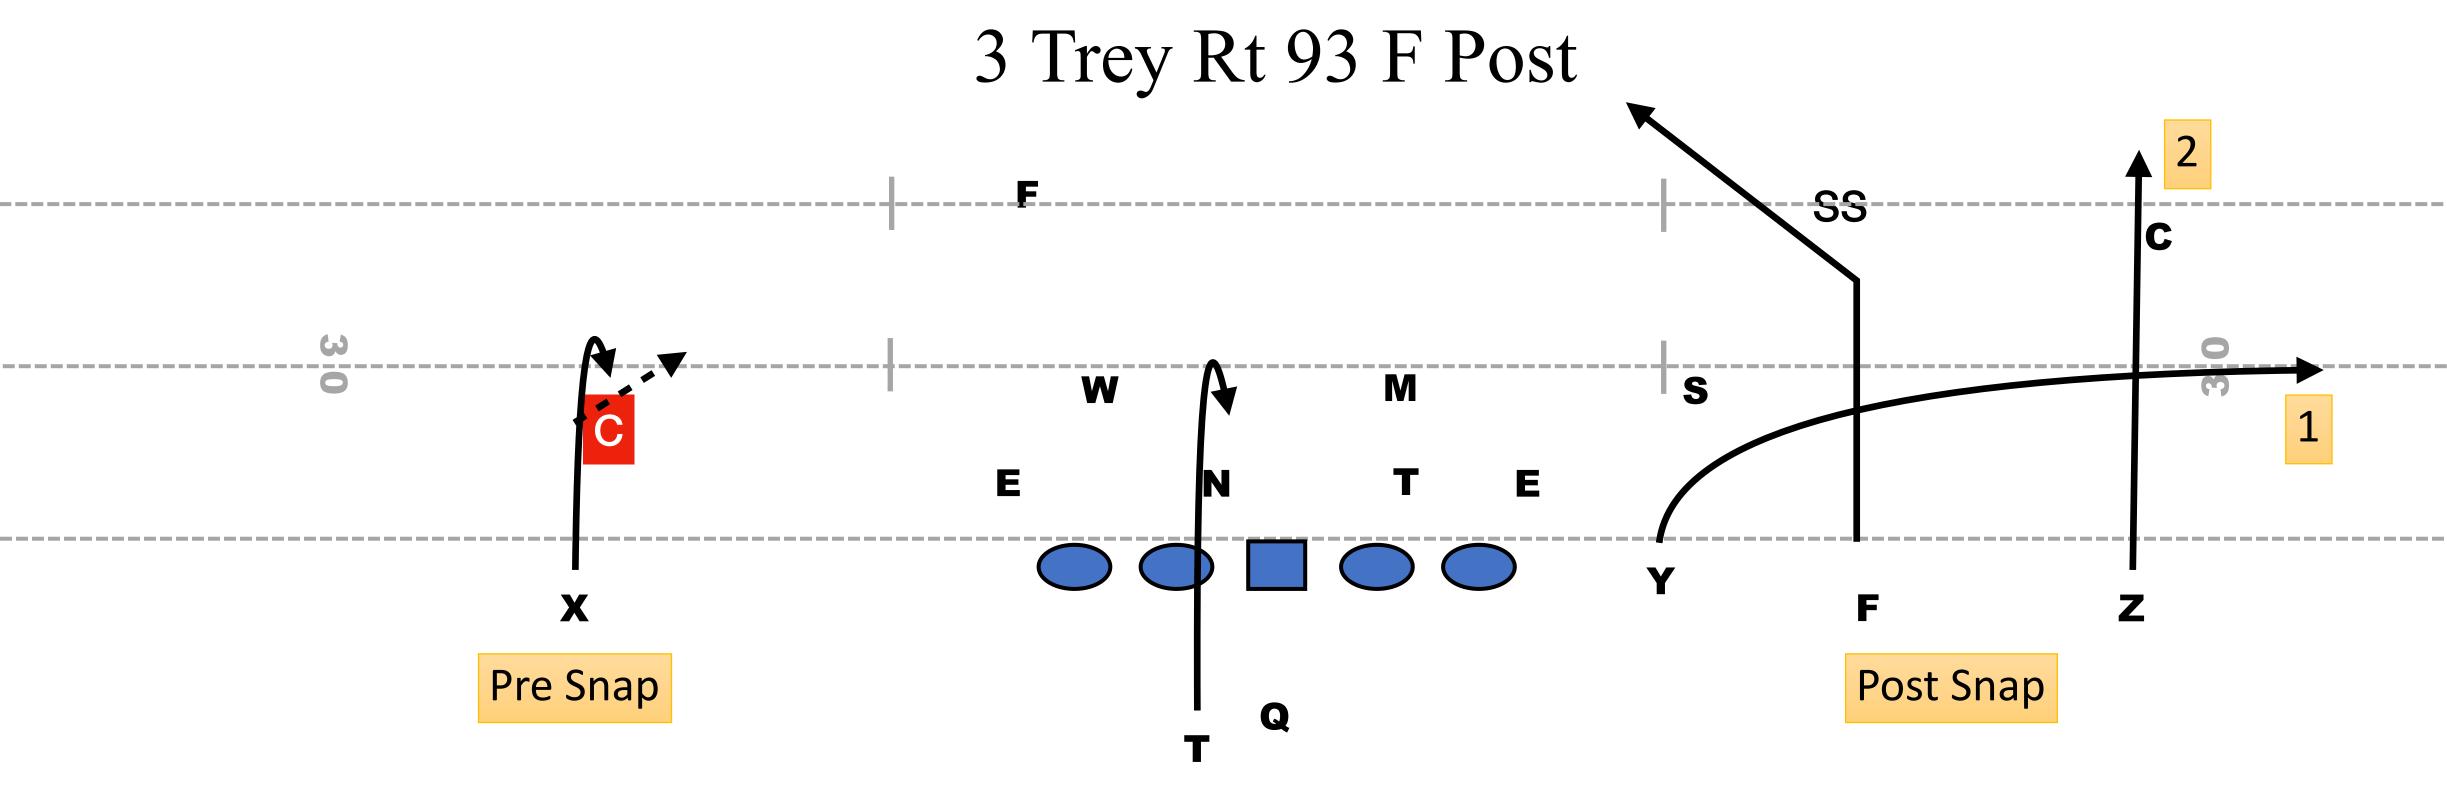

|    | ASSIGNMENT                                                                                                                            |    | ASSIGNMENT |  |  |
|----|---------------------------------------------------------------------------------------------------------------------------------------|----|------------|--|--|
| Z  | 93 - Outside Release Vert                                                                                                             | LT | Rip/Liz    |  |  |
| Y  | 93 - Skip Release - 5yd Outie                                                                                                         | LG | Rip/Liz    |  |  |
| F  | F Post - 10 Yd Post                                                                                                                   | С  | Rip/Liz    |  |  |
| X  | Gift                                                                                                                                  | RG | Rip/Liz    |  |  |
| Т  | Rip/Liz Check Down                                                                                                                    | RT | Rip/Liz    |  |  |
| QB | Pre Snap: Find Grass, Take Grass.  QB Look F Post vs 2 High  Read Corner Leverage: Man leverage, look Outie. Zone leverage, look Vert |    |            |  |  |