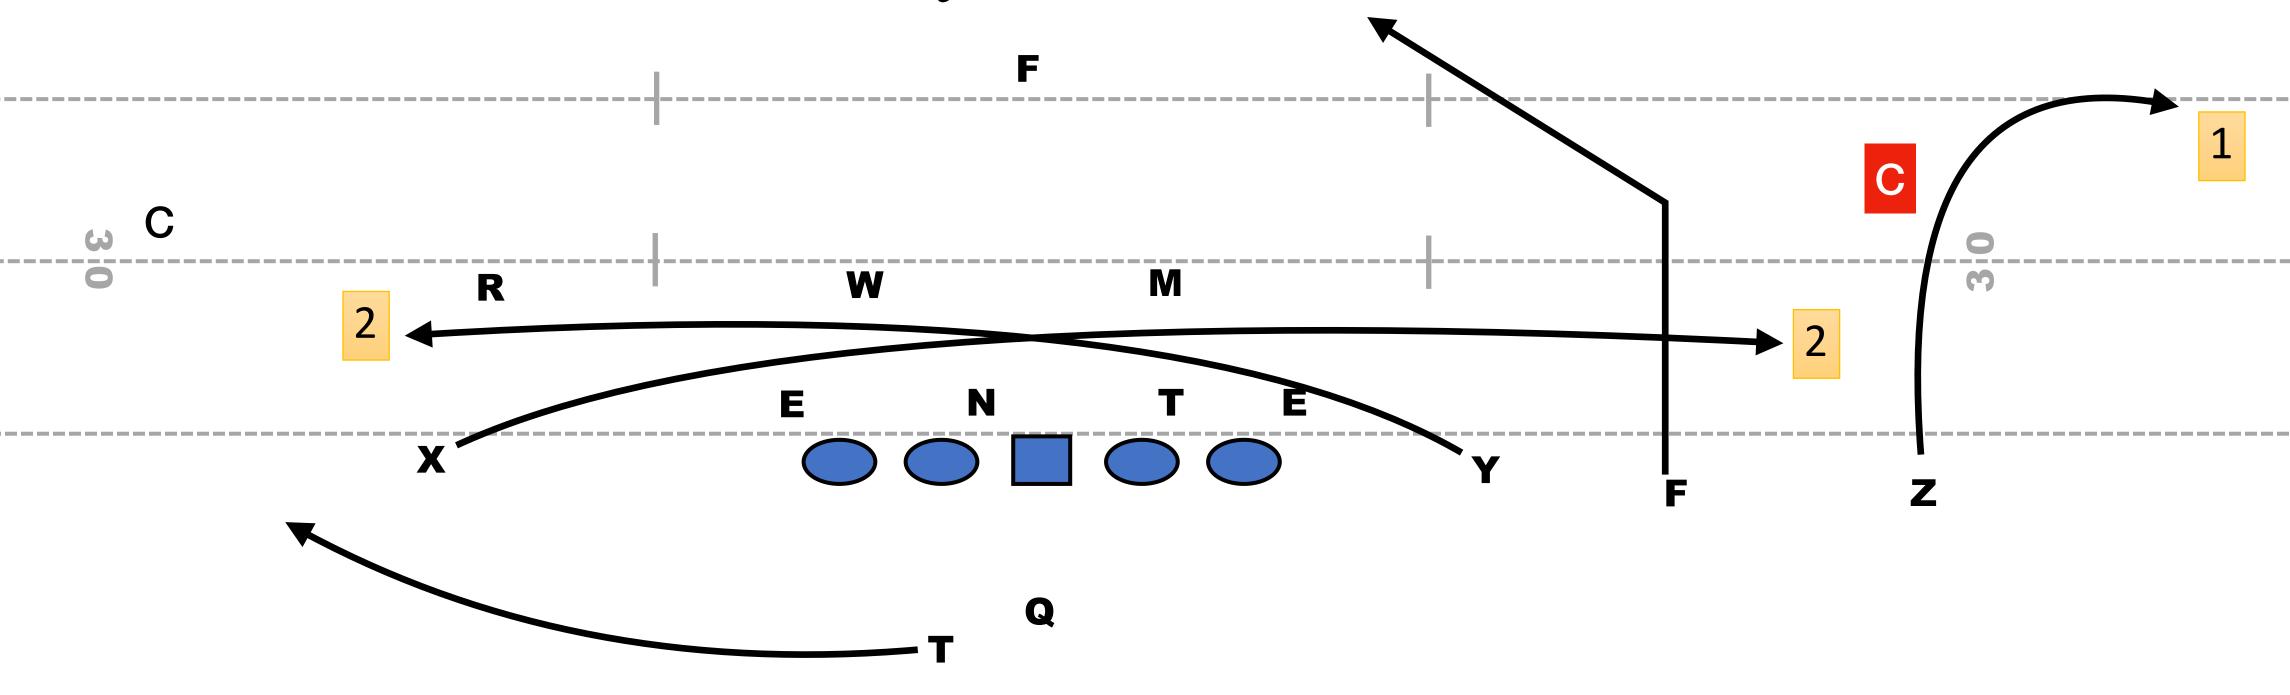

|    | ASSIGNMENT                                          |                    | ASSIGNMENT |
|----|-----------------------------------------------------|--------------------|------------|
| X  | 10 Yd Bench                                         | LT                 | Ace        |
| F  | Shallow (UNDER)                                     | LG                 | Ace        |
| Z  | 10 Yd Bench                                         | С                  | Ace        |
| Υ  | Shallow (OVER)                                      | RG                 | Ace        |
| Т  | Free Release Wheelies                               | RT                 | Ace        |
| QB | Read Corners: Corners pressed - Look Wheel, Cornere | ed off - Look Mesh |            |