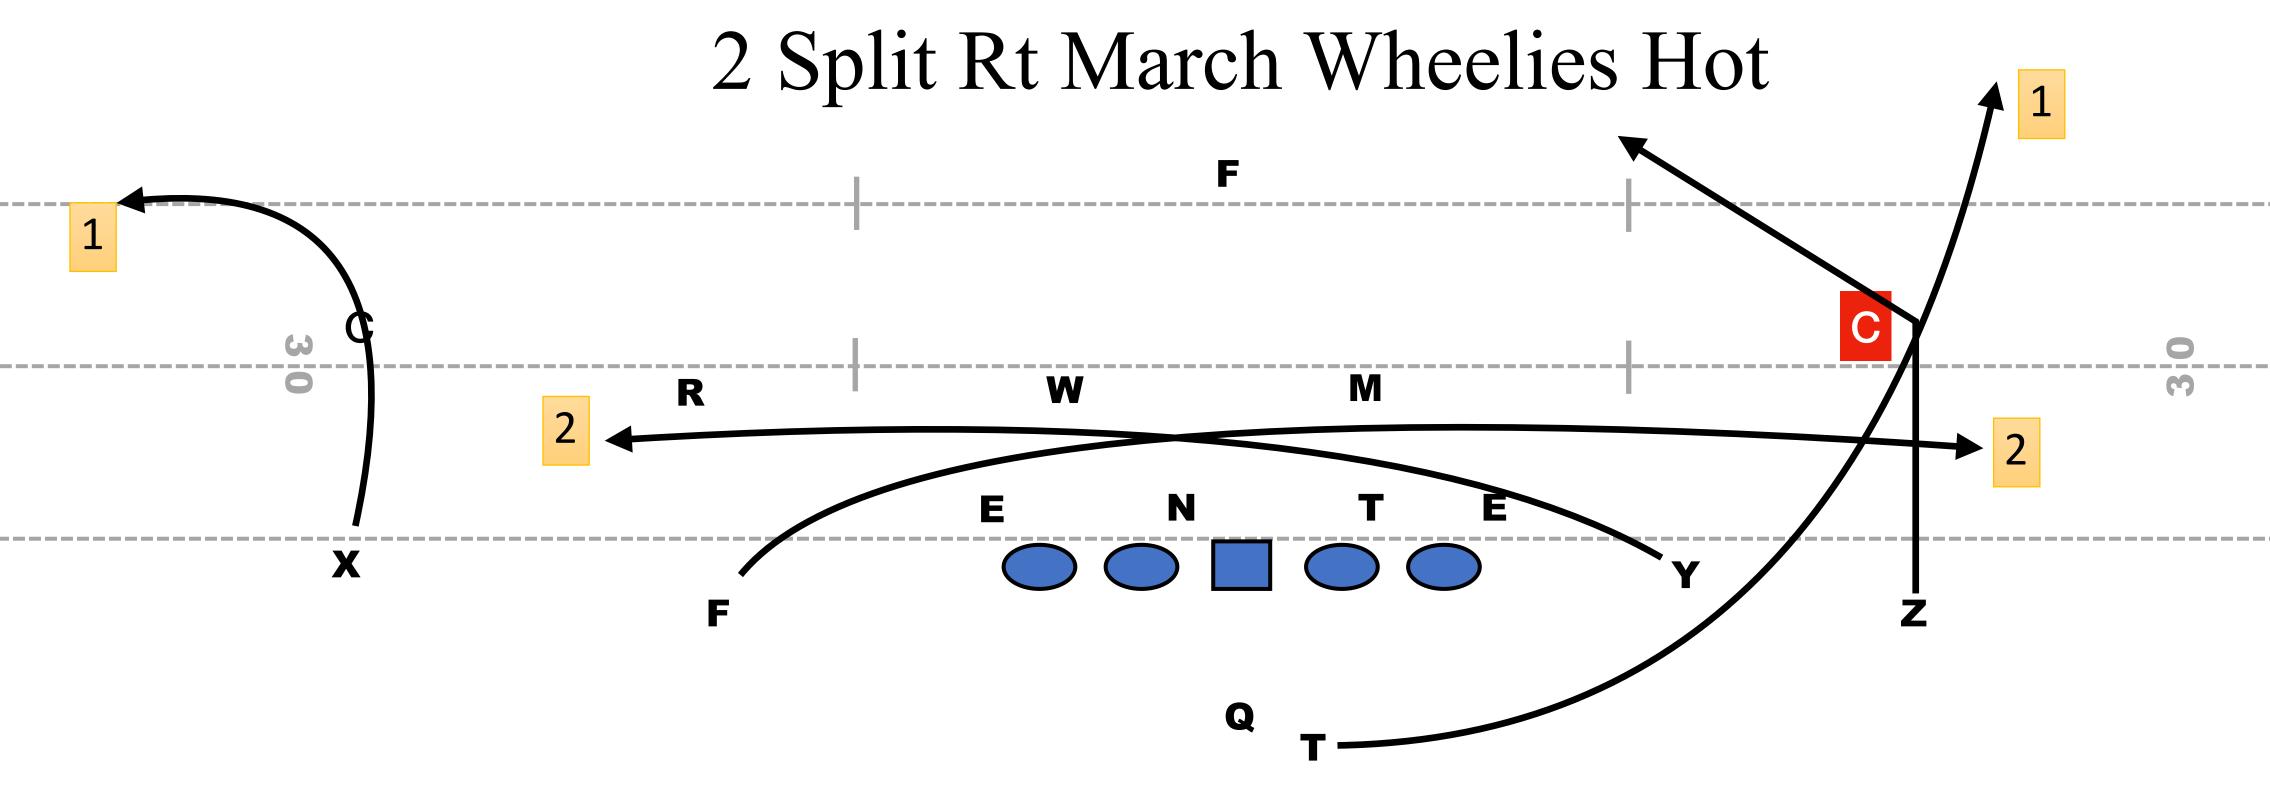

#### 2 Split Rt March

|    | ASSIGNMENT                                                           |    | ASSIGNMENT |
|----|----------------------------------------------------------------------|----|------------|
| X  | 10 Yd Bench                                                          | LT | Rip/Liz    |
| F  | Shallow (UNDER)                                                      | LG | Rip/Liz    |
| Z  | 10 Yd Bench                                                          | С  | Rip/Liz    |
| Υ  | Shallow (OVER)                                                       | RG | Rip/Liz    |
| Т  | Rip/Liz Protection (Swing)                                           | RT | Rip/Liz    |
| QB | Read Corners: Corners pressed - Look Mesh, Cornered off - Look Bench |    |            |

|    | ASSIGNMENT                                          |                    | ASSIGNMENT |
|----|-----------------------------------------------------|--------------------|------------|
| X  | 10 Yd Bench                                         | LT                 | Ace        |
| F  | Shallow (UNDER)                                     | LG                 | Ace        |
| Z  | 10 Yd Bench                                         | С                  | Ace        |
| Υ  | Shallow (OVER)                                      | RG                 | Ace        |
| Т  | Free Release Wheelies                               | RT                 | Ace        |
| QB | Read Corners: Corners pressed - Look Wheel, Cornere | ed off - Look Mesh |            |