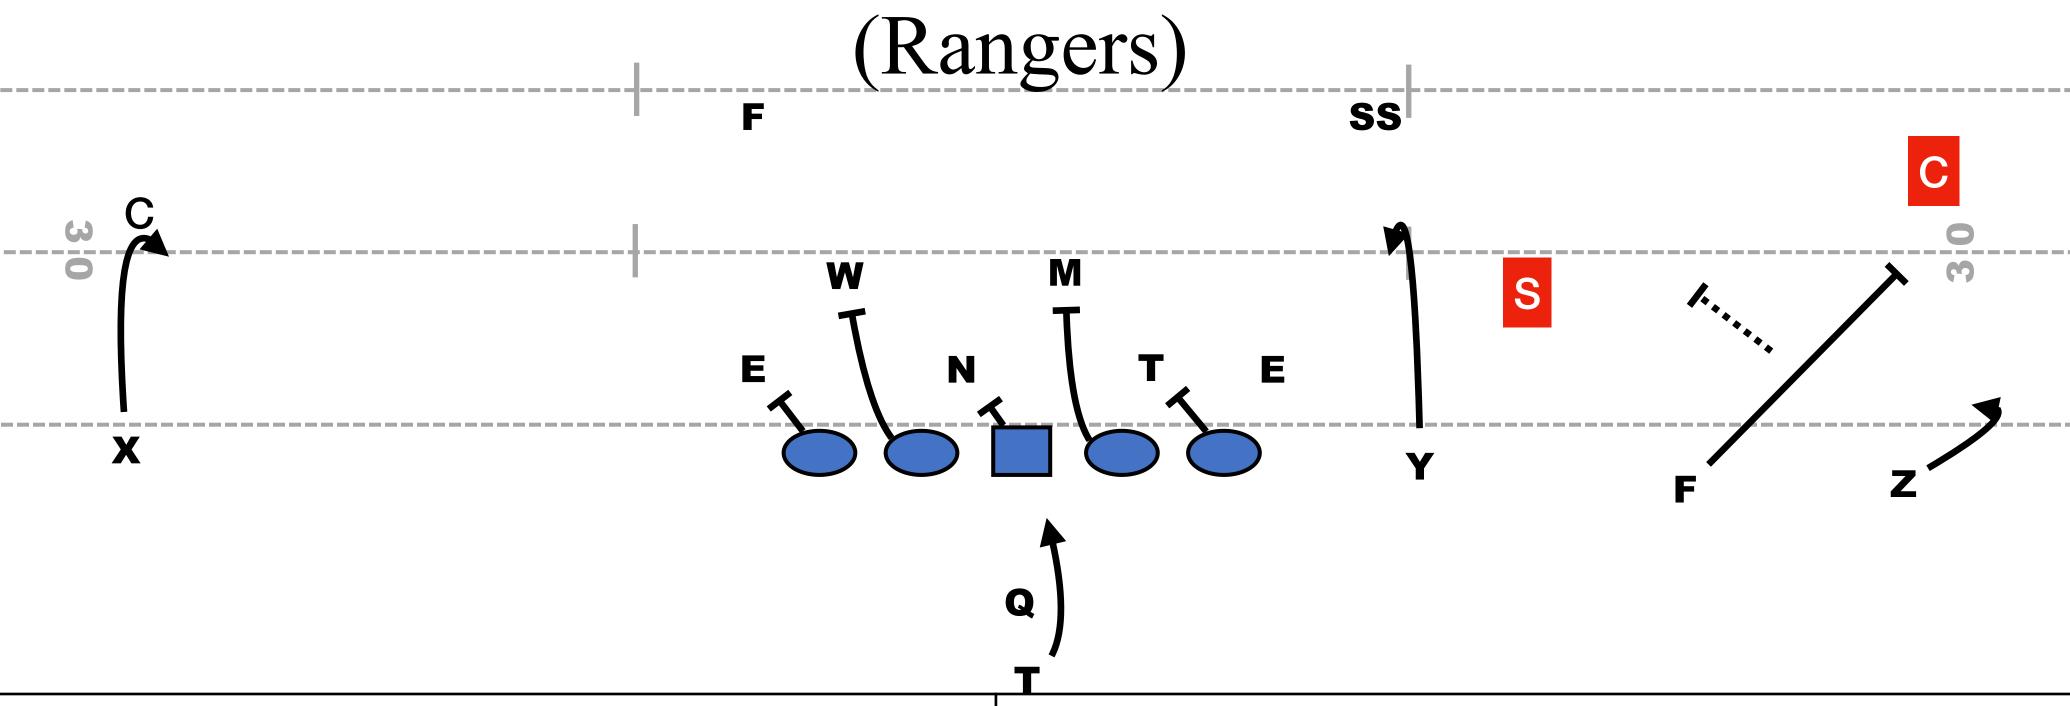

# 1 Trey Rt Iowa Cold 95 Key (Rangers)

|    | ASSIGNMENT                                                                                                      |    | ASSIGNMENT |  |
|----|-----------------------------------------------------------------------------------------------------------------|----|------------|--|
| X  | Gift                                                                                                            | LT | Iowa Cold  |  |
| F  | Key 1 - MDM                                                                                                     | LG | Iowa Cold  |  |
| Z  | Key 1                                                                                                           | С  | lowa Cold  |  |
| Y  | 95 Key - Stick                                                                                                  | RG | lowa Cold  |  |
| Т  | Iowa Cold                                                                                                       | RT | Iowa Cold  |  |
| QB | Pre Snap Read: Gift - Stick defender Leverage (Look for Mismatch). Post Snap Read: End man(Crash-Keep/Sit-Give) |    |            |  |