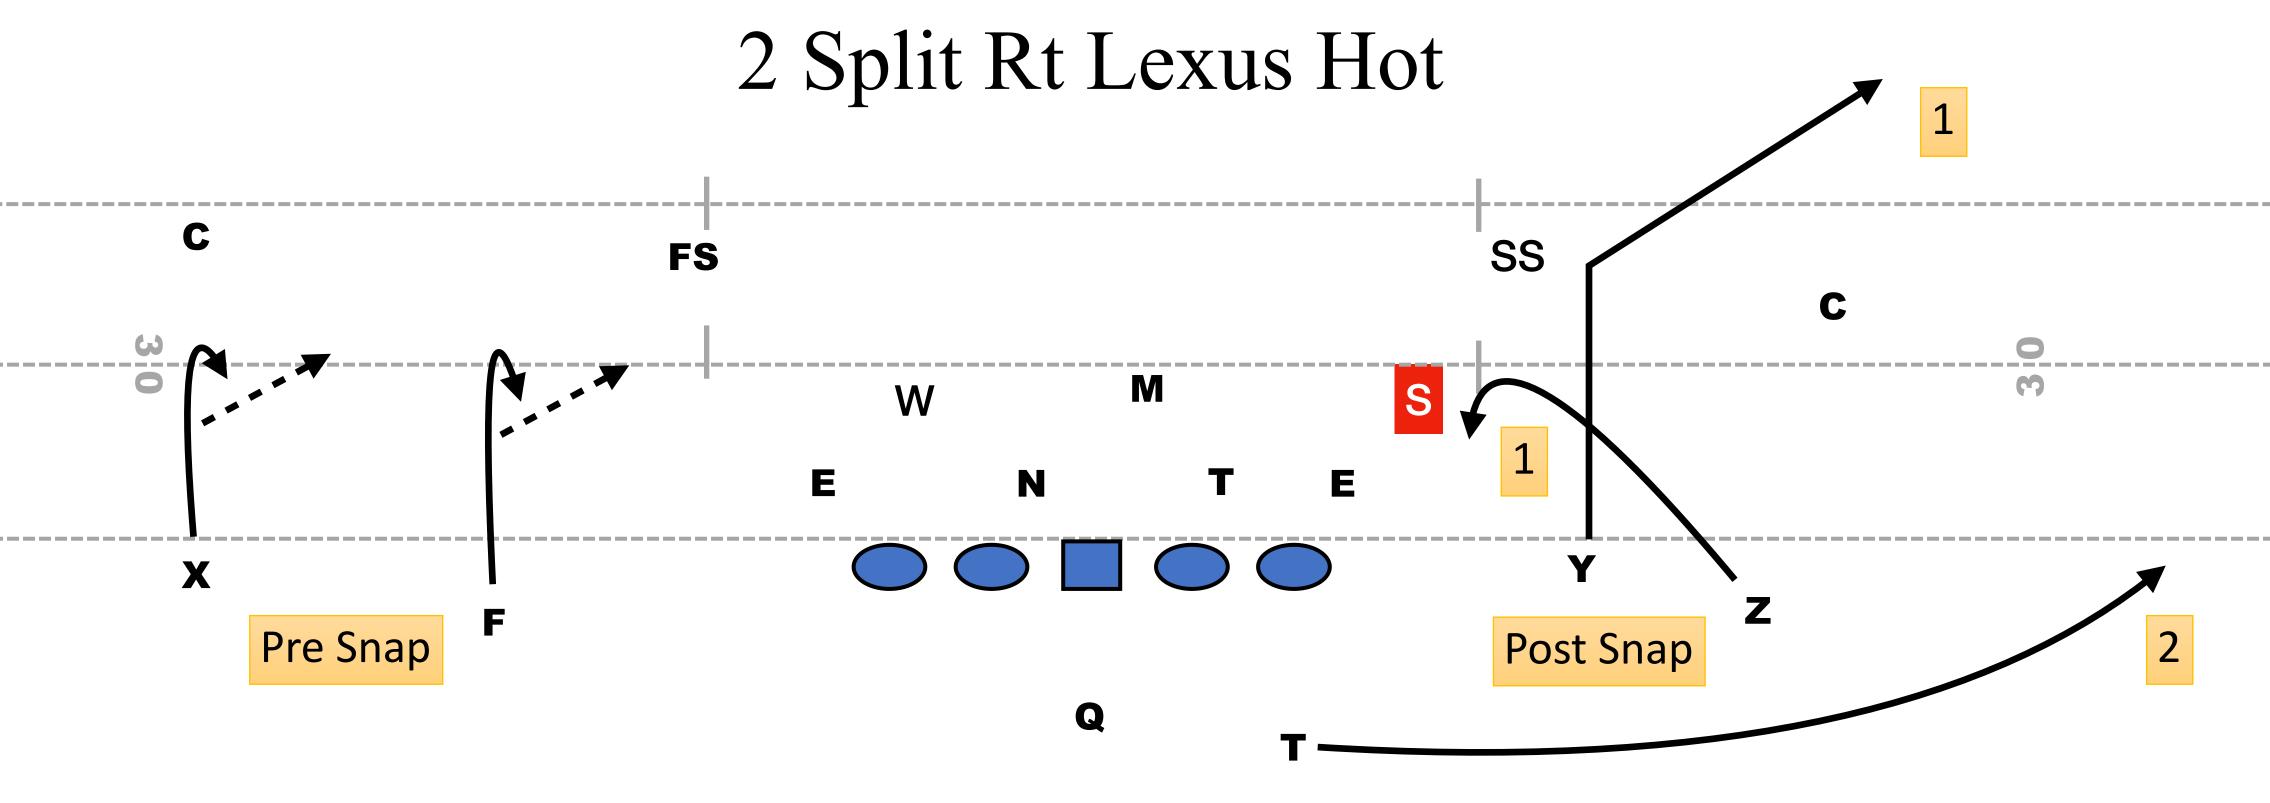

|    | ASSIGNMENT                                                                                                                                                              |    | ASSIGNMENT |
|----|-------------------------------------------------------------------------------------------------------------------------------------------------------------------------|----|------------|
| X  | Hitch vs Off Coverage / Slant vs Press                                                                                                                                  | LT | ACE        |
| F  | Hitch vs Off Coverage / Slant vs Press                                                                                                                                  | LG | ACE        |
| Z  | Lexus - 5 Yd Slant Sit                                                                                                                                                  | С  | ACE        |
| Υ  | Lexus - 10 Yd Corner                                                                                                                                                    | RG | ACE        |
| Т  | Lexus - Free Release Swing (Cheetah)                                                                                                                                    | RT | ACE        |
| QB | B Pre Snap: Find Grass, Take Grass. (Press Corner): Look Corner to Swing (Off Corner): Read Slot Defender: Plays Swing, Throw Slant Sit. Plays Slant Stick, Throw Swing |    |            |