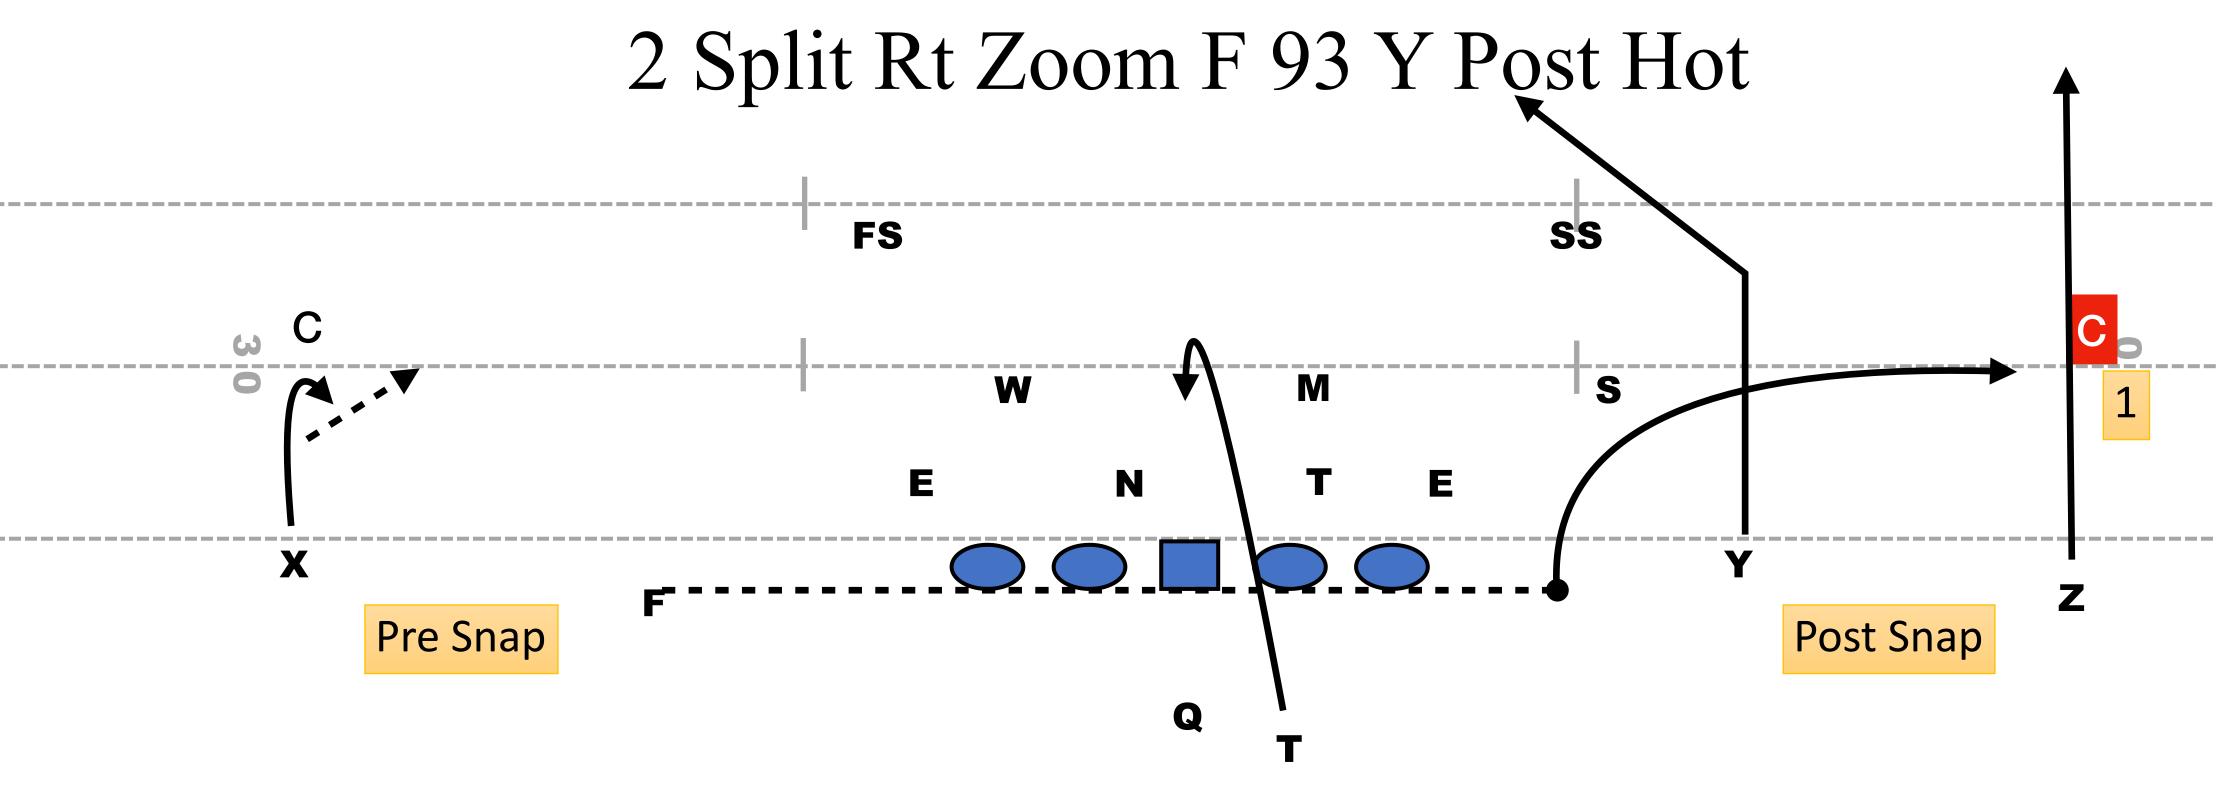

|    | ASSIGNMENT                                                                                                                            |    | ASSIGNMENT |  |  |
|----|---------------------------------------------------------------------------------------------------------------------------------------|----|------------|--|--|
| Z  | 93 - Outside Release Vert                                                                                                             | LT | Rip/Liz    |  |  |
| Y  | 93 - Skip Release - 5yd Outie                                                                                                         | LG | Rip/Liz    |  |  |
| F  | F Post - 10 Yd Post                                                                                                                   | С  | Rip/Liz    |  |  |
| X  | Gift                                                                                                                                  | RG | Rip/Liz    |  |  |
| Т  | Rip/Liz Check Down                                                                                                                    | RT | Rip/Liz    |  |  |
| QB | Pre Snap: Find Grass, Take Grass.  QB Look F Post vs 2 High  Read Corner Leverage: Man leverage, look Outie. Zone leverage, look Vert |    |            |  |  |