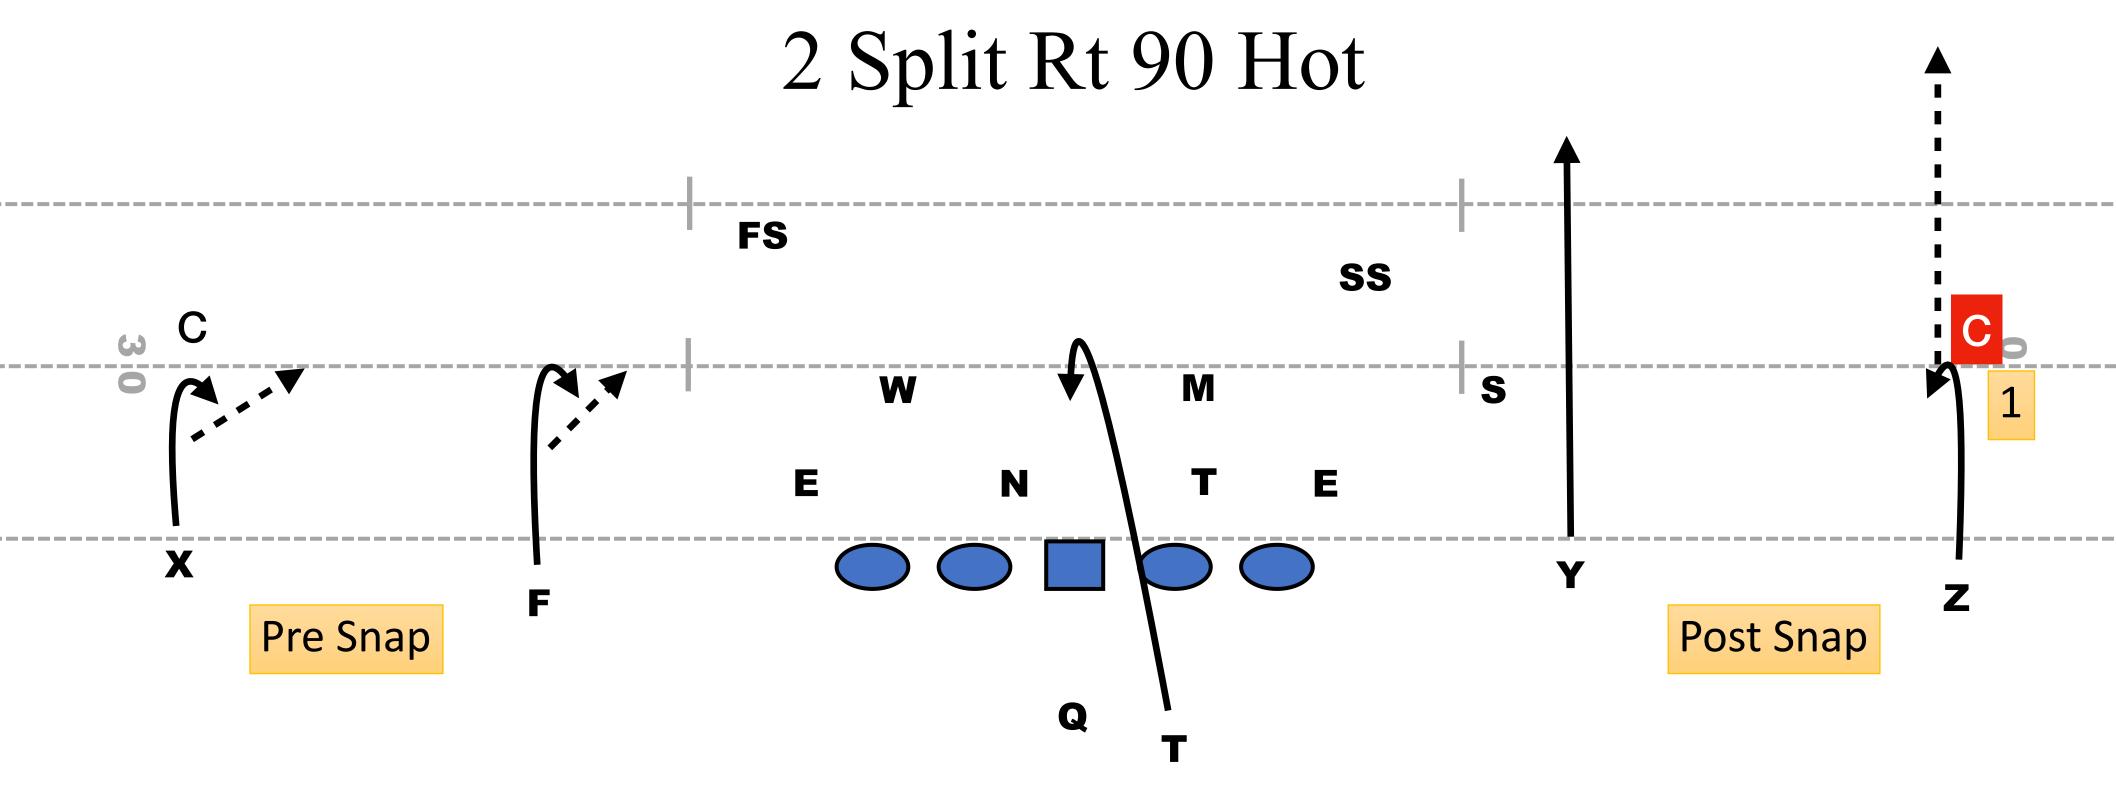

#### 2 Split Rt 95 Post Hot

|    | ASSIGNMENT                                                                                                                     |    | ASSIGNMENT |  |
|----|--------------------------------------------------------------------------------------------------------------------------------|----|------------|--|
| X  | Hitch vs Off Coverage / Slant vs Press                                                                                         | LT | ACE        |  |
| F  | Hitch vs Off Coverage / Slant vs Press                                                                                         | LG | ACE        |  |
| Z  | 95 - Outside Release Vert                                                                                                      | С  | ACE        |  |
| Υ  | 95 - 5 Yd Stick                                                                                                                | RG | ACE        |  |
| Т  | 95 - Free Release Flat (Cheetah)                                                                                               | RT | ACE        |  |
| QB | Pre Snap: Find Grass, Take Grass.  B Look Post Vs 1 High Read Stick Defender: Plays Flat, Throw Stick. Plays Stick, Throw Flat |    |            |  |