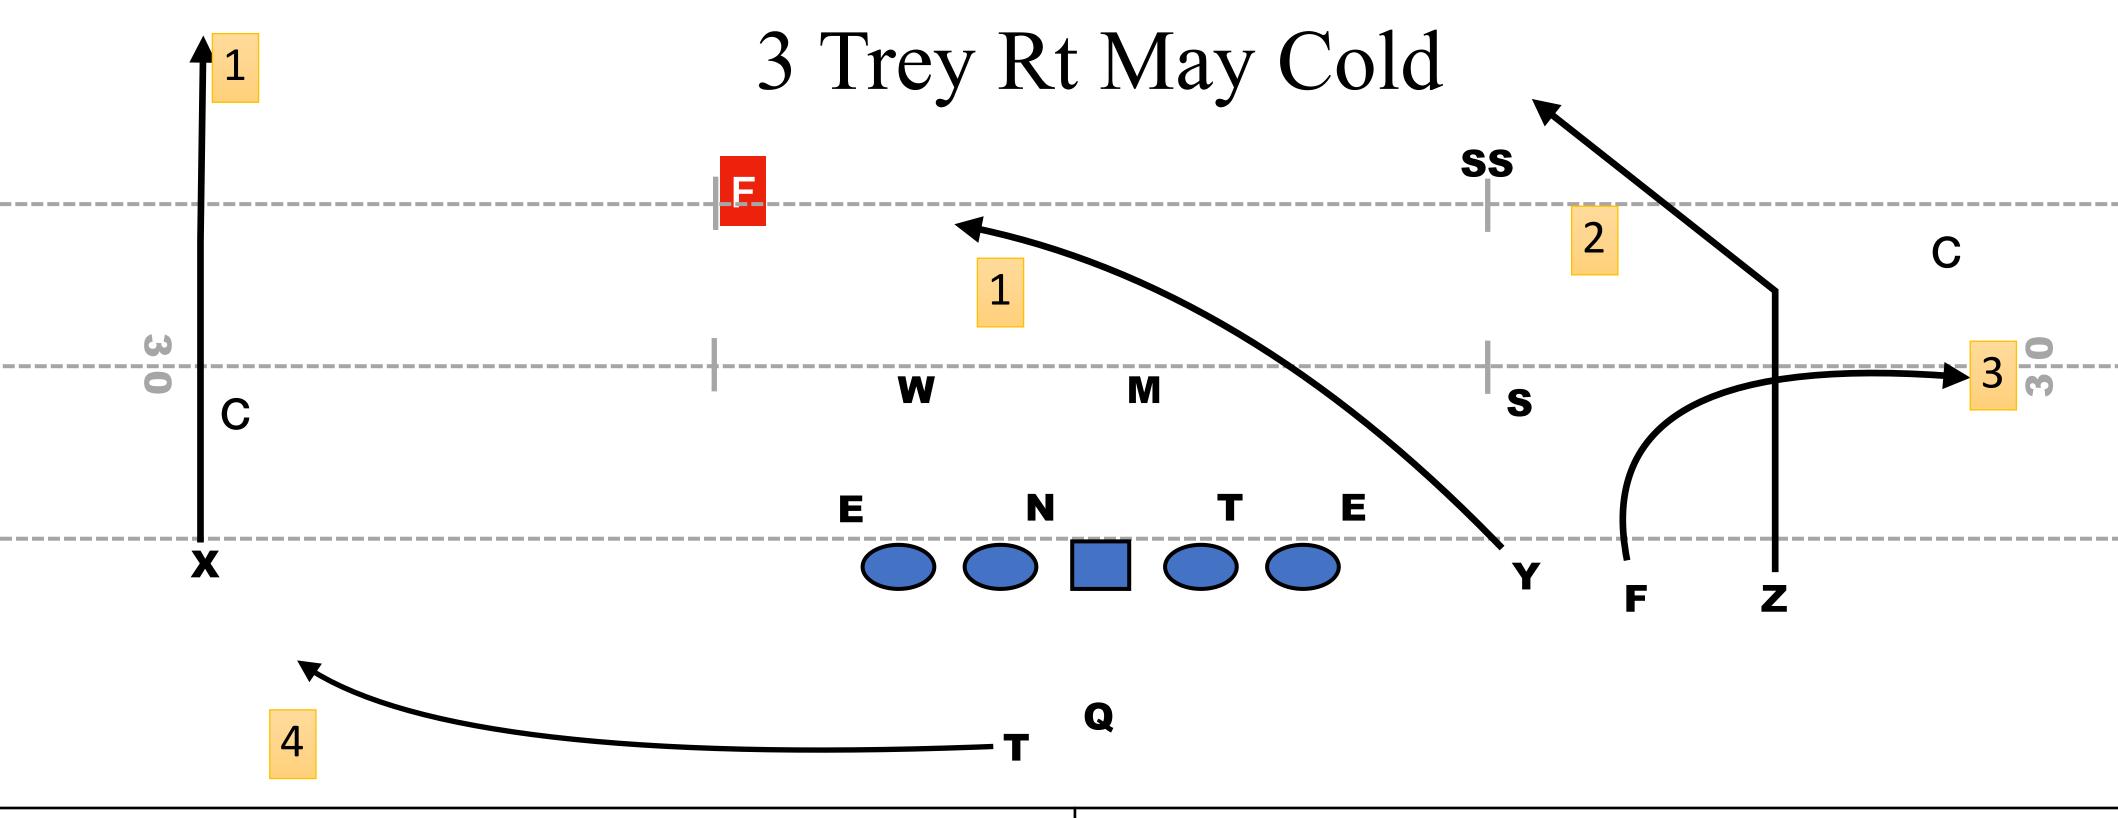

#### 2 Split Rt 95 Post Hot

|    | ASSIGNMENT                                                                                                                     |    | ASSIGNMENT |  |
|----|--------------------------------------------------------------------------------------------------------------------------------|----|------------|--|
| X  | Hitch vs Off Coverage / Slant vs Press                                                                                         | LT | ACE        |  |
| F  | Hitch vs Off Coverage / Slant vs Press                                                                                         | LG | ACE        |  |
| Z  | 95 - Outside Release Vert                                                                                                      | С  | ACE        |  |
| Υ  | 95 - 5 Yd Stick                                                                                                                | RG | ACE        |  |
| Т  | 95 - Free Release Flat (Cheetah)                                                                                               | RT | ACE        |  |
| QB | Pre Snap: Find Grass, Take Grass.  B Look Post Vs 1 High Read Stick Defender: Plays Flat, Throw Stick. Plays Stick, Throw Flat |    |            |  |