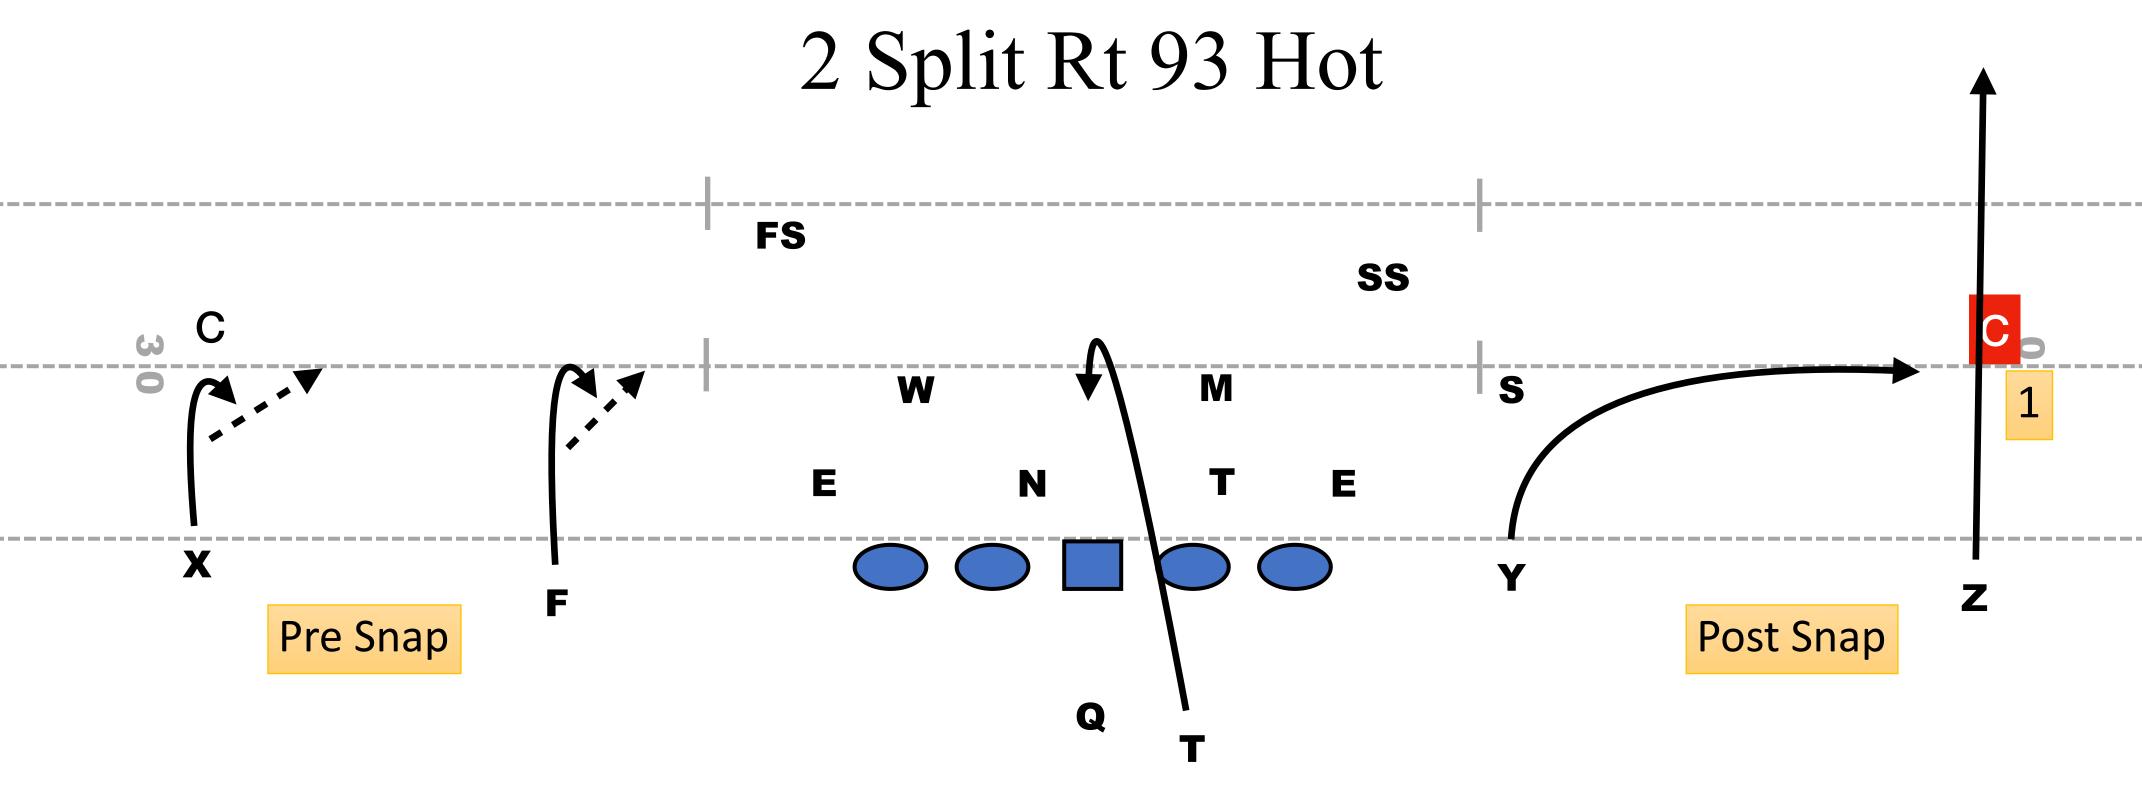

|    | ASSIGNMENT                                                                                                 |    | ASSIGNMENT |  |
|----|------------------------------------------------------------------------------------------------------------|----|------------|--|
| X  | Hitch vs Off Coverage / Slant vs Press                                                                     | LT | Rip/Liz    |  |
| F  | Zoom - 93 - 5yd Outie                                                                                      | LG | Rip/Liz    |  |
| Z  | 93 - Outside Release Vert                                                                                  | С  | Rip/Liz    |  |
| Υ  | 93 - Outside Release Vert                                                                                  | RG | Rip/Liz    |  |
| Т  | Rip/Liz Check Down                                                                                         | RT | Rip/Liz    |  |
| QB | Pre Snap: Find Grass, Take Grass. Read Corner Leverage: Man leverage, look Outie. Zone leverage, look Vert |    |            |  |