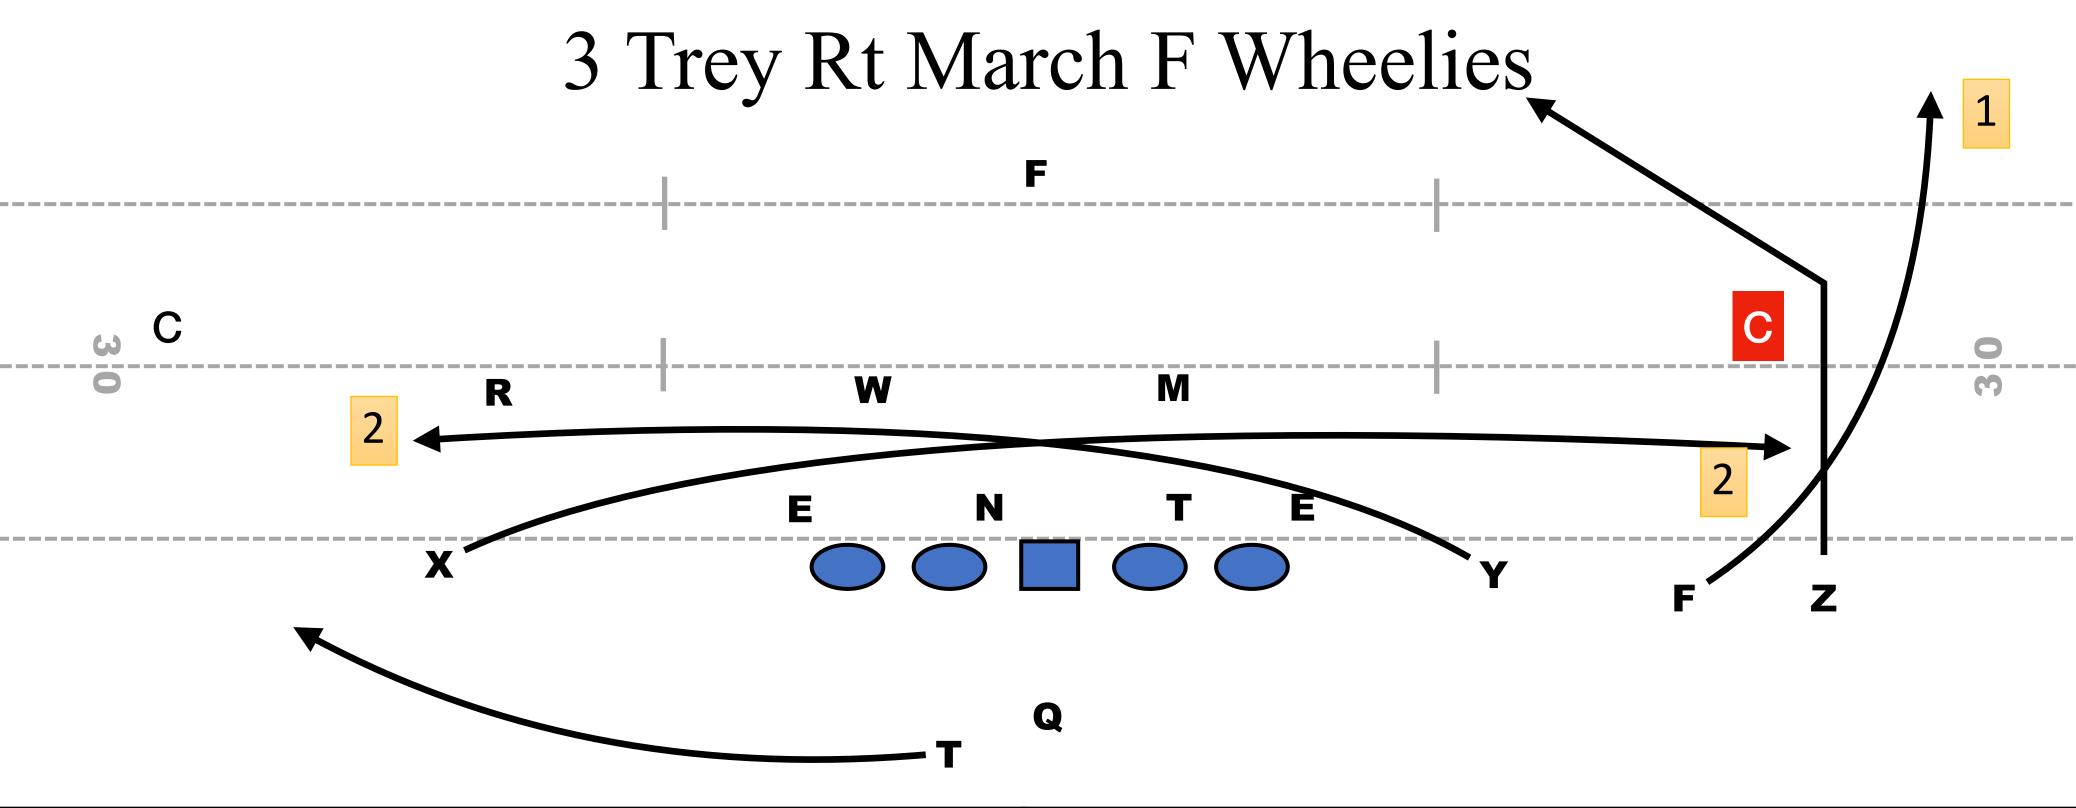

#### 3 Trey Rt March

|    | ASSIGNMENT                                             |            | ASSIGNMENT |  |
|----|--------------------------------------------------------|------------|------------|--|
| X  | Shallow (UNDER)                                        | LT         | Rip/Liz    |  |
| F  | 10 Yd Post                                             | LG         | Rip/Liz    |  |
| Z  | 10 Yd Bench                                            | С          | Rip/Liz    |  |
| Υ  | Shallow (OVER)                                         | RG         | Rip/Liz    |  |
| Т  | Rip/Liz Protection (Swing)                             | RT         | Rip/Liz    |  |
| QB | Read Corners: Corners pressed - Look Mesh, Cornered of | off - Lool | k Bench    |  |

|    | ASSIGNMENT                                            |                     | ASSIGNMENT |  |
|----|-------------------------------------------------------|---------------------|------------|--|
| X  | Shallow (UNDER)                                       | LT                  | Rip/Liz    |  |
| F  | 10 Yd Post                                            | LG                  | Rip/Liz    |  |
| Z  | 10 Yd Bench                                           | С                   | Rip/Liz    |  |
| Υ  | Shallow (OVER)                                        | RG                  | Rip/Liz    |  |
| Т  | Rip/Liz Protection (Swing)                            | RT                  | Rip/Liz    |  |
| QB | Read Corners: Corners pressed - Look F Wheel, Corners | ered off - Look Mes | h          |  |