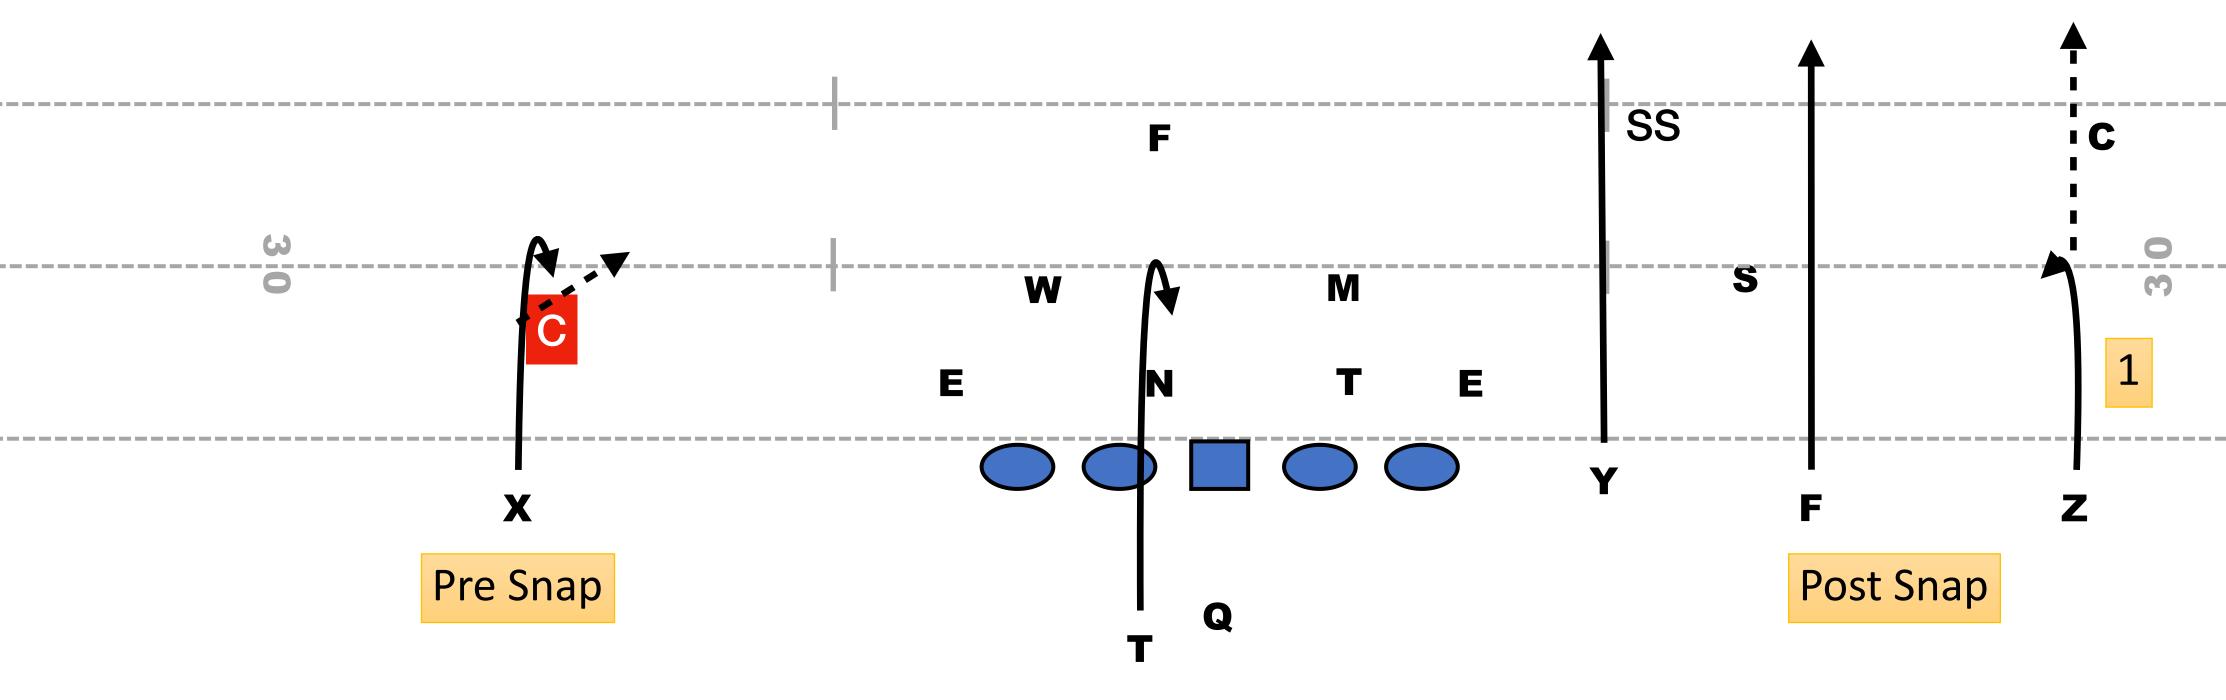

|    | ASSIGNMENT                                                                                                    |    | ASSIGNMENT |  |
|----|---------------------------------------------------------------------------------------------------------------|----|------------|--|
| X  | Hitch vs Off Coverage / Slant vs Press                                                                        | LT | Rip/Liz    |  |
| F  | Hitch vs Off Coverage / Slant vs Press                                                                        | LG | Rip/Liz    |  |
| Z  | 93 - Outside Release Vert                                                                                     | С  | Rip/Liz    |  |
| Υ  | 93 - 5yd Outie                                                                                                | RG | Rip/Liz    |  |
| Т  | Rip/Liz Check Down                                                                                            | RT | Rip/Liz    |  |
| QB | Pre Snap: Find Grass, Take Grass.<br>Read Corner Leverage: Man leverage, look Outie. Zone leverage, look Vert |    |            |  |