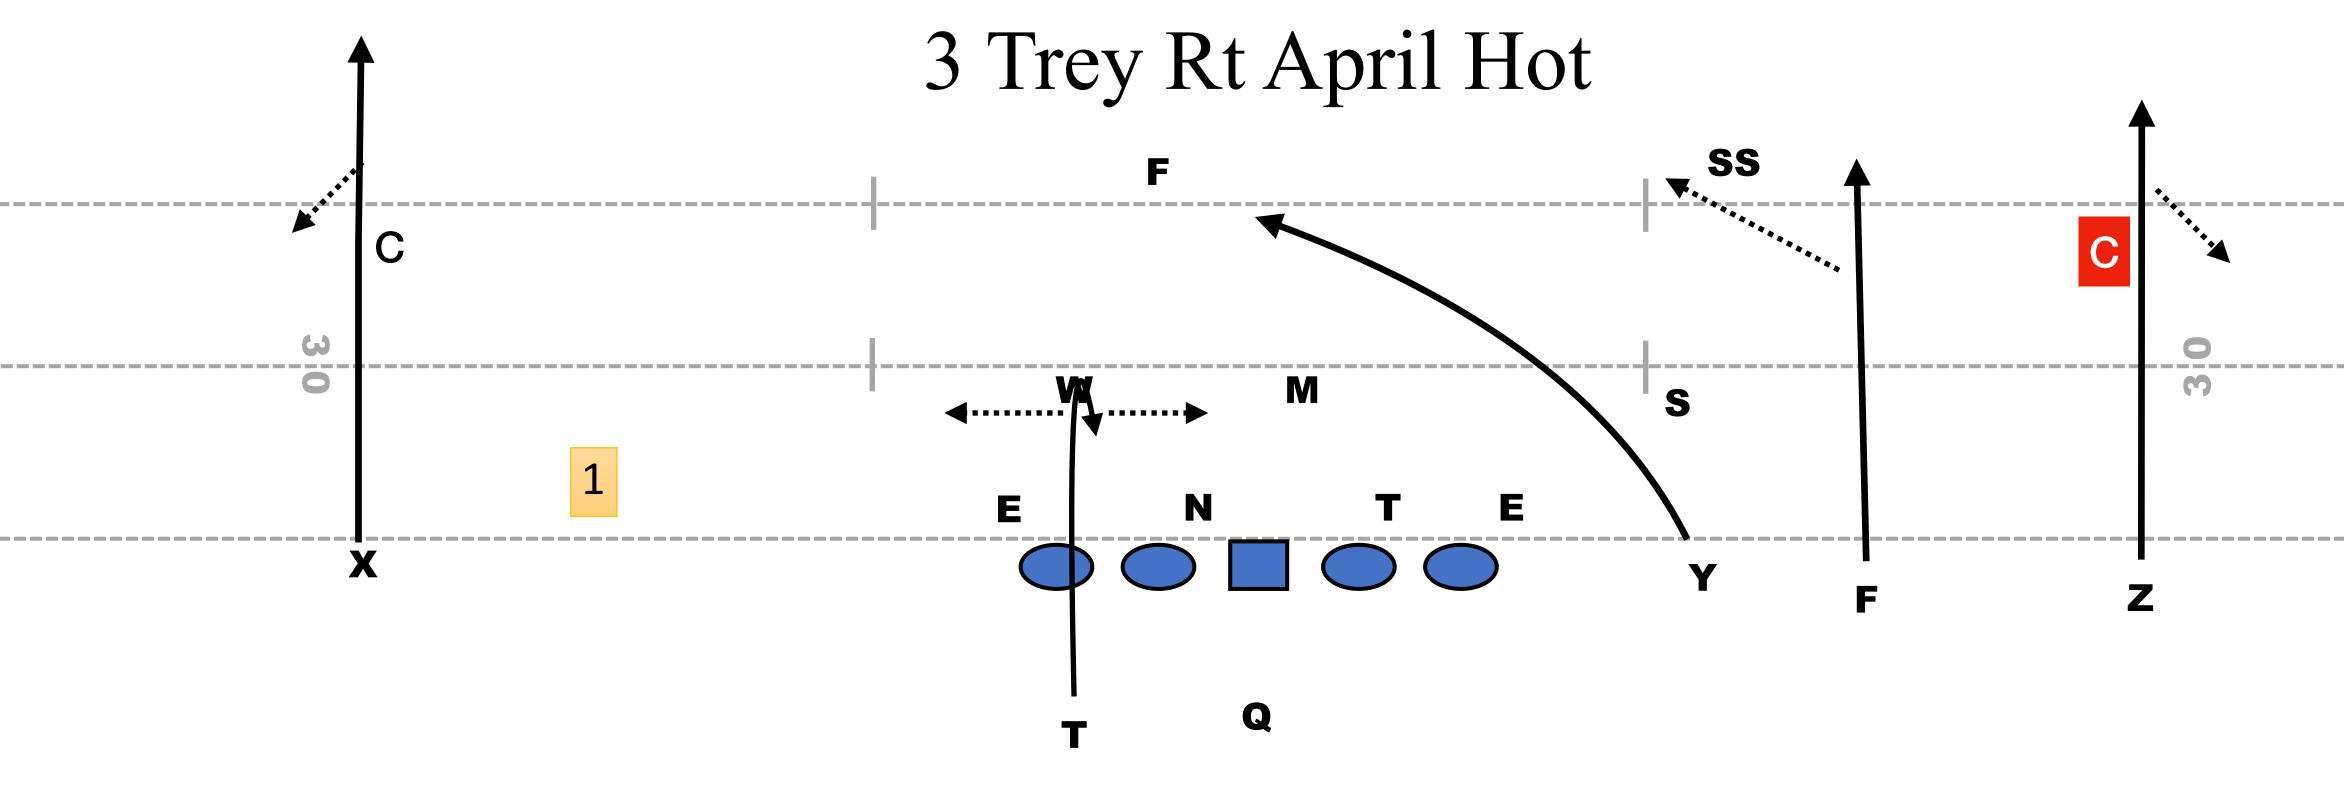

|    | ASSIGNMENT                                              |            | ASSIGNMENT |
|----|---------------------------------------------------------|------------|------------|
| X  | May - Outside Vert                                      | LT         | Rip/Liz    |
| F  | May - 10yd Bench vs 2High / 5yd Out vs Man              | LG         | Rip/Liz    |
| Z  | May - 10yd Post                                         | С          | Rip/Liz    |
| Υ  | May - 10yd Climb                                        | RG         | Rip/Liz    |
| Т  | Rip/Liz Protection (Swing)                              | RT         | Rip/Liz    |
| QB | Vs man(Vert/Climb/Post) vs 2 High (Bench/Climb/Post) Ho | ot - Swing |            |