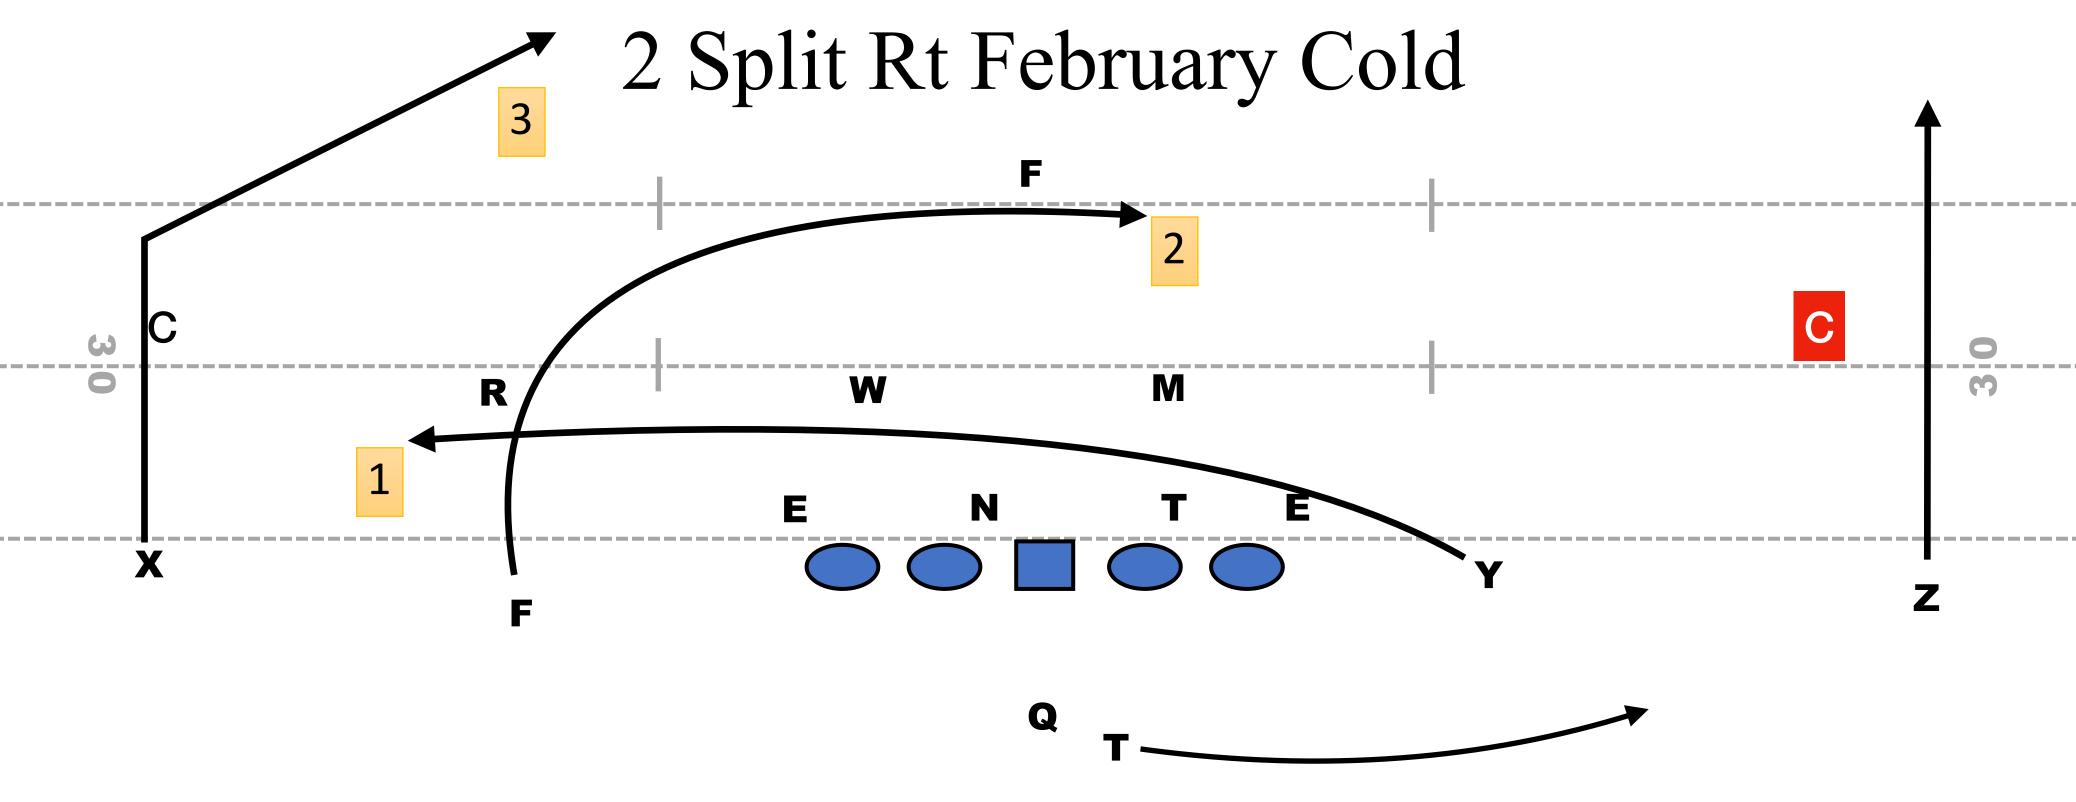

### DROPS

|    | ASSIGNMENT                                          |                       | ASSIGNMENT  |
|----|-----------------------------------------------------|-----------------------|-------------|
| X  | February - 10 Yd Post                               | LT                    | Rip/Liz     |
| F  | February - 10 Yd Dig                                | LG                    | Rip/Liz     |
| Z  | February - Vert                                     | С                     | Rip/Liz     |
| Υ  | February - Shallow                                  | RG                    | Rip/Liz     |
| Т  | Rip/Liz Protection (Swing)                          | RT                    | Rip/Liz     |
| QB | Read Backers: Backers attack shallow - Look Dig, Ba | ackers deep cover - L | ook Shallow |

|    | ASSIGNMENT                                          |                        | ASSIGNMENT  |
|----|-----------------------------------------------------|------------------------|-------------|
| Z  | February - 10 Yd Post                               | LT                     | Rip/Liz     |
| F  | February - 10 Yd Dig                                | LG                     | Rip/Liz     |
| X  | February - Vert                                     | С                      | Rip/Liz     |
| Υ  | February - Shallow                                  | RG                     | Rip/Liz     |
| Т  | Rip/Liz Protection (Swing)                          | RT                     | Rip/Liz     |
| QB | Read Backers: Backers attack shallow - Look Dig, Ba | ackers deep cover - Lo | ook Shallow |