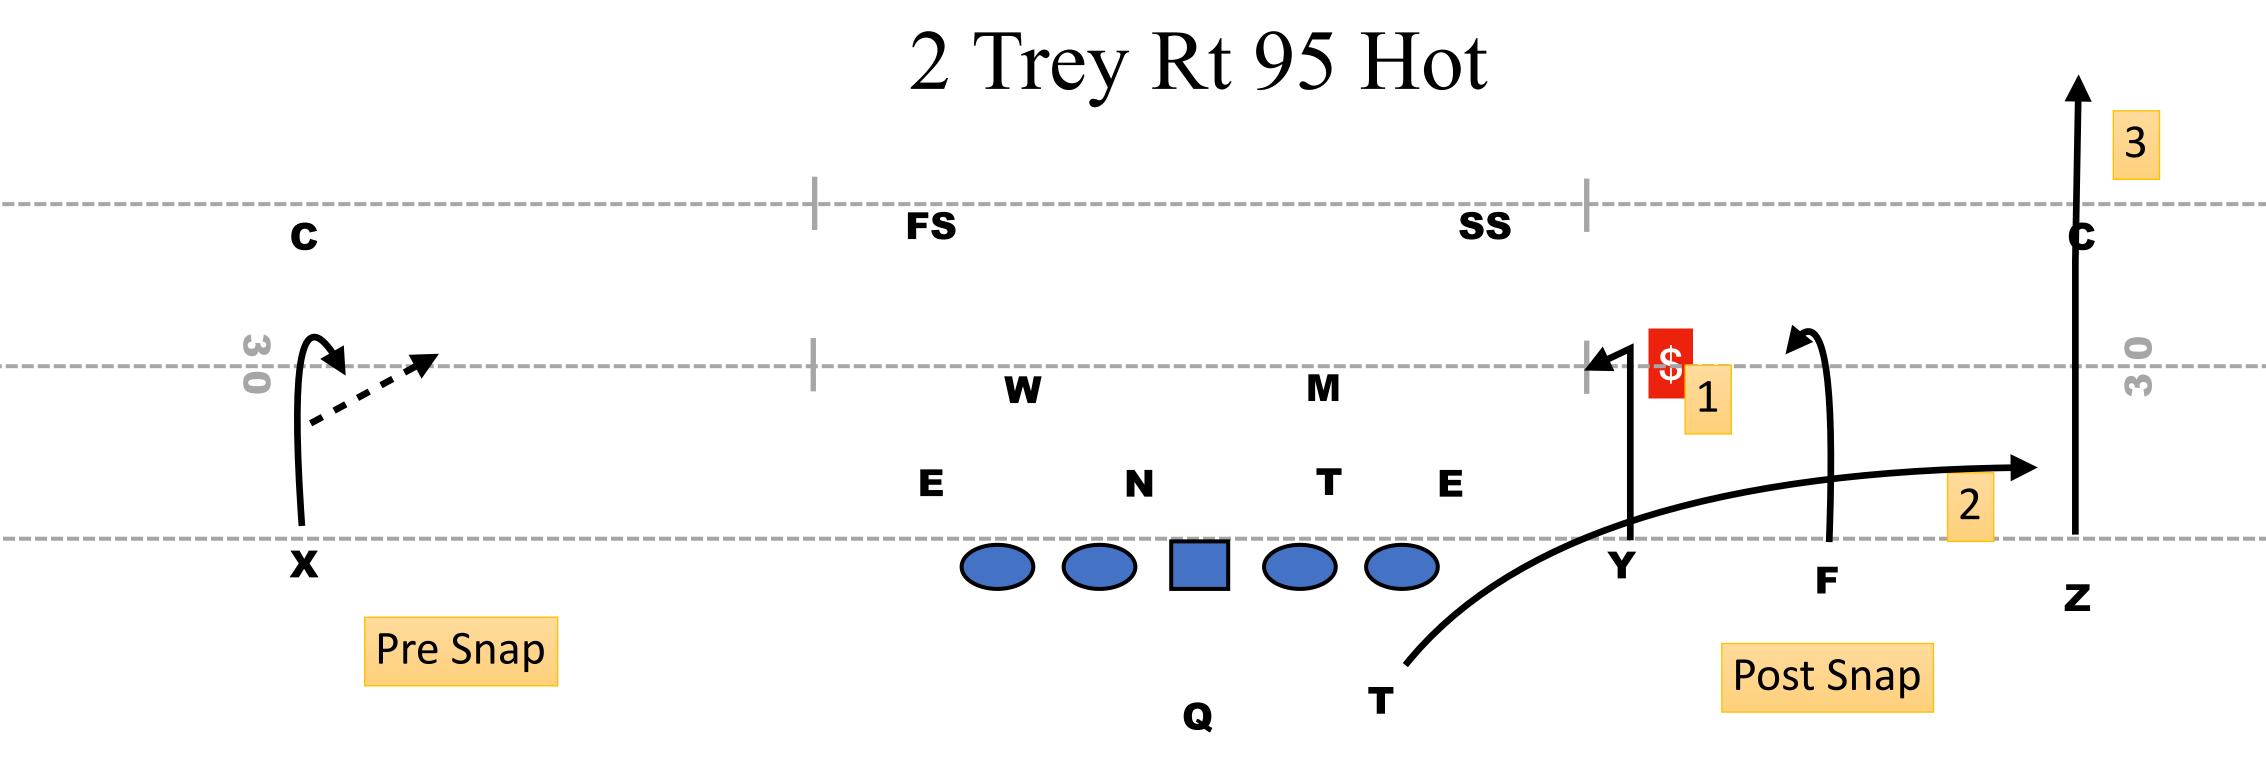

|    | ASSIGNMENT                                                                                                 |    | ASSIGNMENT |  |
|----|------------------------------------------------------------------------------------------------------------|----|------------|--|
| X  | Gift                                                                                                       | LT | ACE        |  |
| F  | 90 - Outside release vert                                                                                  | LG | ACE        |  |
| Z  | 95 - Outside Release Vert                                                                                  | С  | ACE        |  |
| Y  | 95 - 5 Yd Stick                                                                                            | RG | ACE        |  |
| Т  | 95 - Free Release Flat (Cheetah)                                                                           | RT | ACE        |  |
| QB | Pre Snap: Find Grass, Take Grass.<br>Read Stick Defender: Plays Flat, Throw Stick. Plays Stick, Throw Flat |    |            |  |