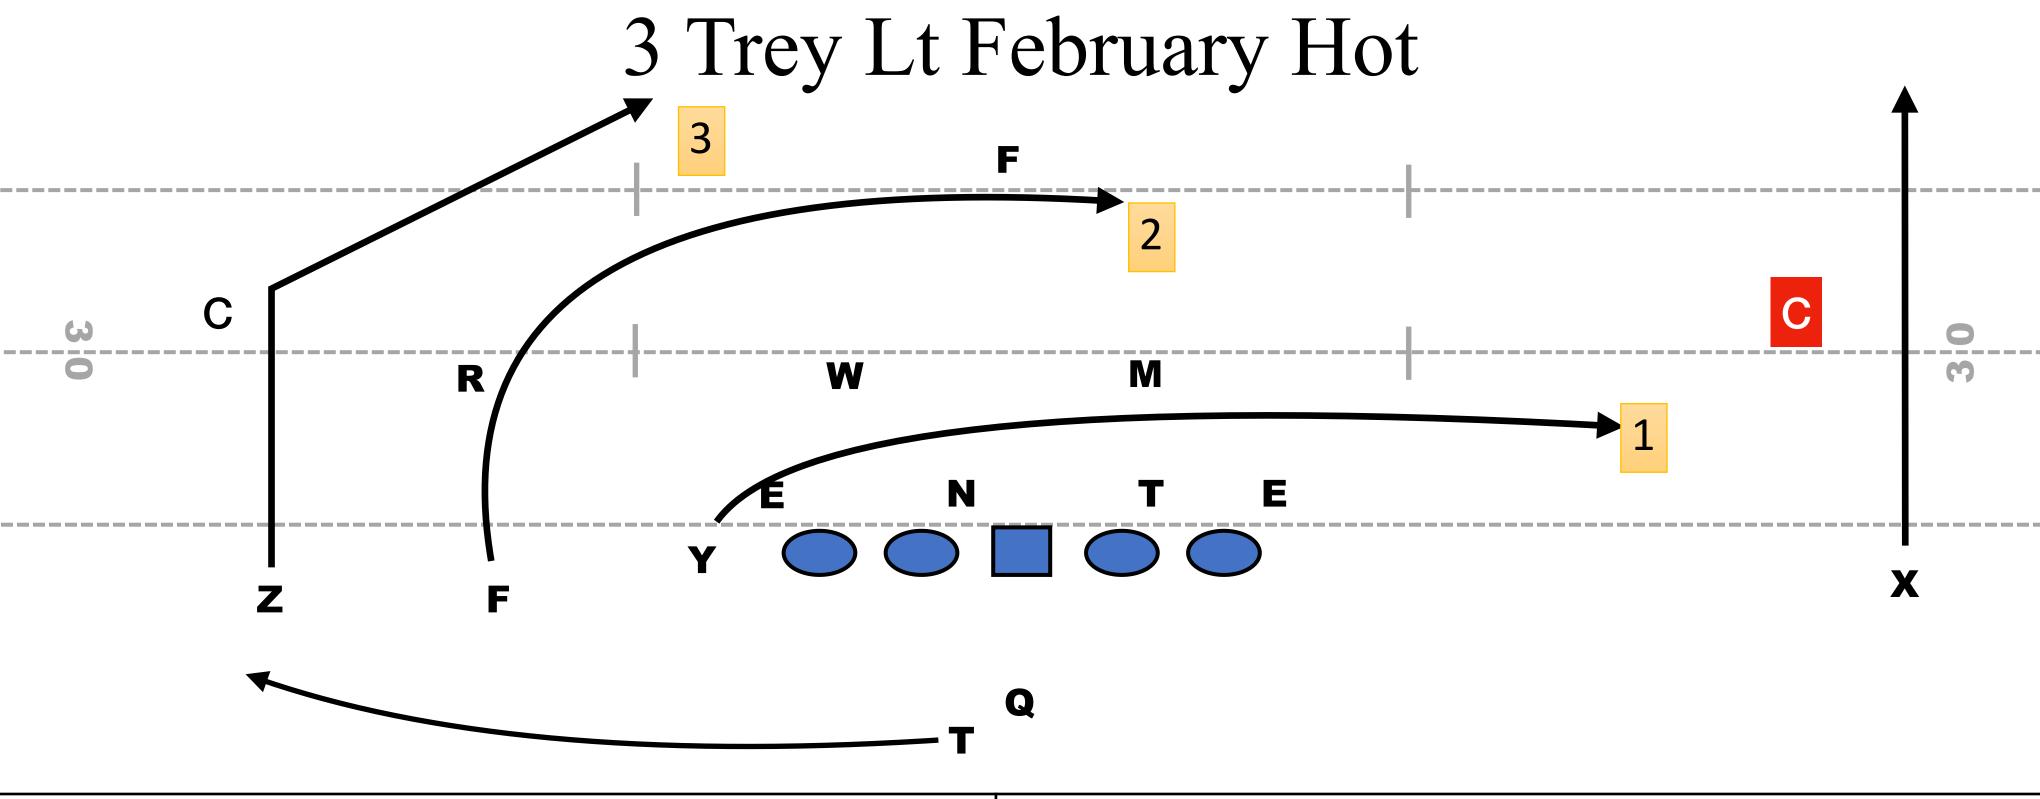

|    | ASSIGNMENT                                          |                        | ASSIGNMENT  |
|----|-----------------------------------------------------|------------------------|-------------|
| Z  | February - 10 Yd Post                               | LT                     | Rip/Liz     |
| F  | February - 10 Yd Dig                                | LG                     | Rip/Liz     |
| X  | February - Vert                                     | С                      | Rip/Liz     |
| Υ  | February - Shallow                                  | RG                     | Rip/Liz     |
| Т  | Rip/Liz Protection (Swing)                          | RT                     | Rip/Liz     |
| QB | Read Backers: Backers attack shallow - Look Dig, Ba | ackers deep cover - Lo | ook Shallow |