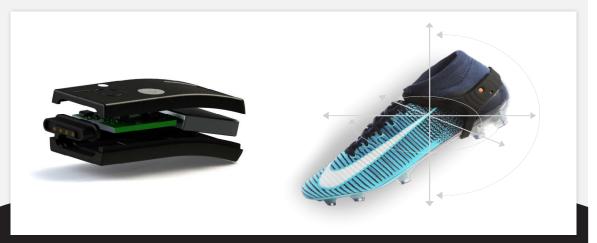

#### THE TECHNOLOGY

VALIDATED BY TOP UNIVERSITIES AROUND THE WORLD.

REAL TIME LEARNING ALGORITHM.

**6** AXIS MOTION SENSOR.

BUILT IN GYROSCOPE & ACCELEROMETER.

SAMPLES MOVEMENT EVENTS AT **1000** times/sec.

#### THE HARDWARE

VALIDATED BY TOP UNIVERSITIES AROUND THE WORLD.

REAL TIME LEARNING ALGORITHM.

**6** AXIS MOTION SENSOR.

BUILT IN GYROSCOPE & ACCELEROMETER.

SAMPLES MOVEMENT EVENTS AT **1000** times/sec.