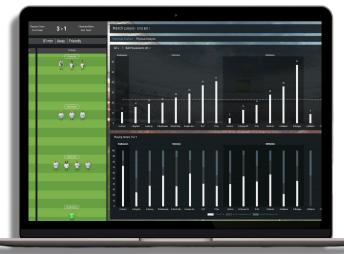

# THE COACHING DASHBOARD

This is the goal.

Upgrade to the team solution anytime with **10+** units purchased.

No Commitment, Added Benefits - Gain additional insights with team data. Learn more about the individual player AND the team. Increase player AND club exposure.