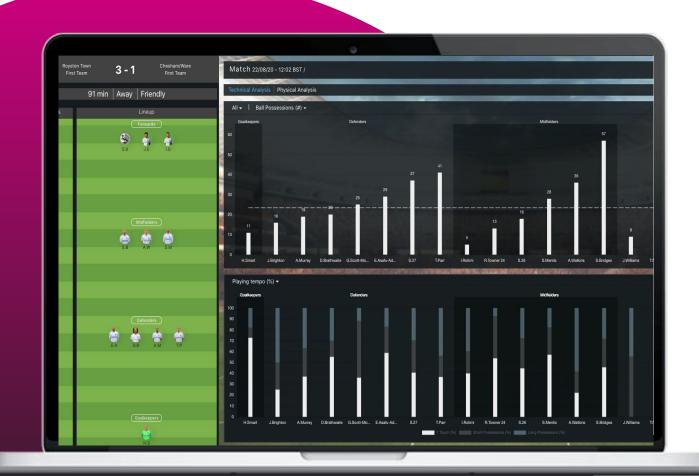

#### **TECHNICAL ANALYSIS**

- Number of TOUCHES
- Leg Usage %
- # of POSSESSIONS
- PLAYING TEMPO
- 1 touch | Short | Long %
- Total Time on the ball
- Avg. Time on the ball
- And much more!

# THE COACHING DASHBOARD

This is the goal.

Upgrade to the team solution anytime with **10+** units purchased.

No Commitment, Added Benefits - Gain additional insights with team data. Learn more about the individual player AND the team. Increase player AND club exposure.