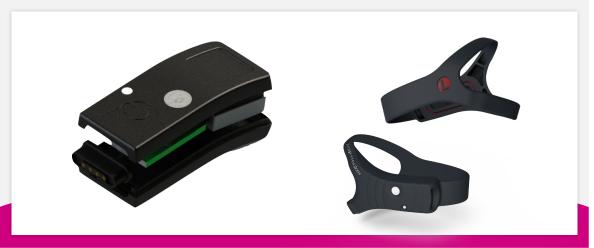

#### THE TECHNOLOGY

VALIDATED BY TOP UNIVERSITIES AROUND THE WORLD.

REAL TIME LEARNING ALGORITHM.

**6** AXIS MOTION SENSOR.

BUILT IN GYROSCOPE & ACCELEROMETER.

SAMPLES MOVEMENT EVENTS AT **1000** times/sec.

#### THE HARDWARE

VALIDATED BY TOP UNIVERSITIES AROUND THE WORLD.

REAL TIME LEARNING ALGORITHM.

**6** AXIS MOTION SENSOR.

BUILT IN GYROSCOPE & ACCELEROMETER.

SAMPLES MOVEMENT EVENTS AT **1000** times/sec.