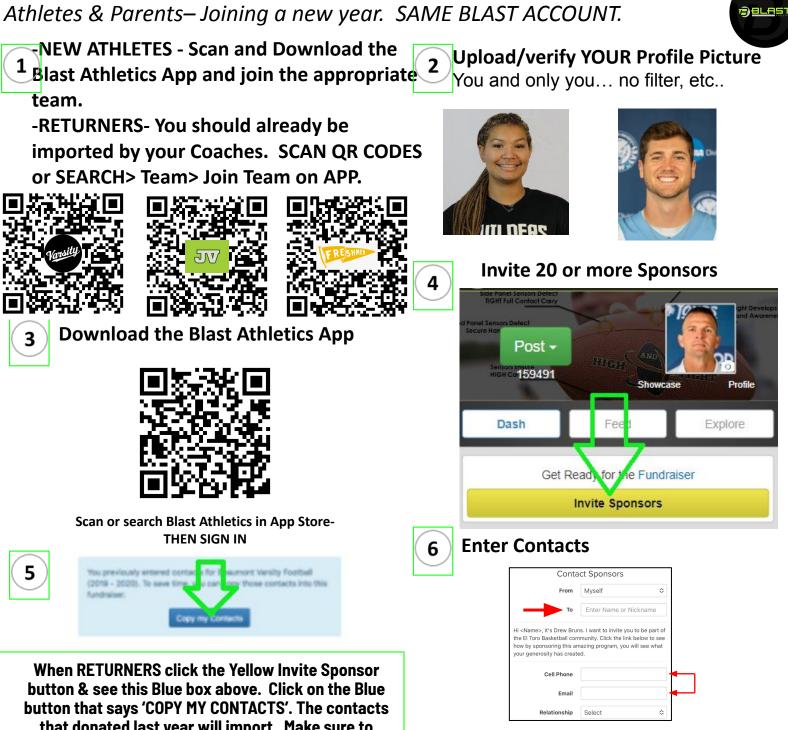

Grand Blanc Softball Setup for Returning & New athleter

that donated last year will import. Make sure to enter more contacts if you do not have 20 or more.