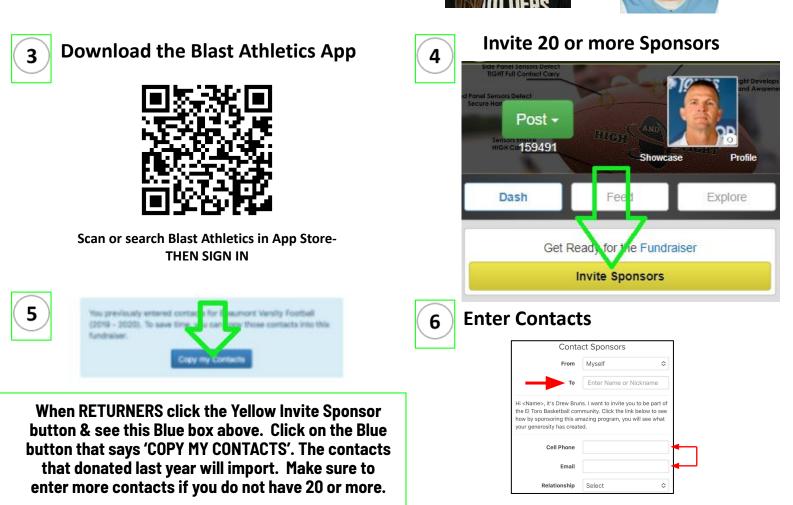

Enter name or nickname of person (Dad, Mom, Uncle Joe, etc.). Make sure you enter CELL PHONE # (leave email blank if you'd like or enter both- international has to be email)

You and only you... no filter, etc..